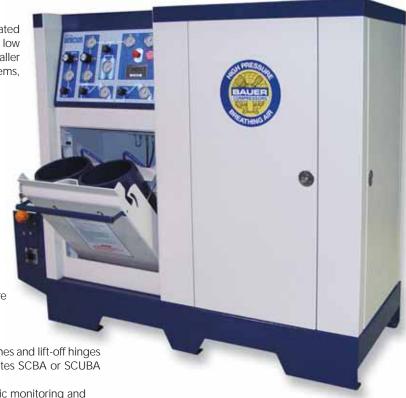

## **Features**

- Hinged gauge panel with final pressure gauge, storage pressure gauge, oil pressure gauge and individual fill position pressure gauges
- ► E-Stop button
- ► UL® Listed electrical panel
- PLC controller with NEMA 4 electrical enclosure Smart Pad operator interface console with 4-line text display
- Priority refill system with storage bypass valve
- Automatic condensate drain (ACD) system
- Condensate reservoir with automatic "Full" indication and compressor shutdown
- Compressor low oil pressure and high temperature safety shutdowns
- Two (2) DOT code stamped air cylinders installed in an integral rack
- Sound attenuating enclosure with slam-action latches and lift-off hinges
- ▶ Two position containment fill station accommodates SCBA or SCUBA cylinders up to 31" overall length
- ▶ BAUER purification system with Securus® electronic monitoring and text message display

## **Options**

- Interstage pressure gauges, locally mounted
- ASME air storage cylinders
- CO monitor
- Remote fill with bulkhead fitting, regulator, pressure gauge, line valve and quick disconnect coupling
- Dual pressure fills
- ► Tri-fills
- ▶ Remote fill with regulator, pressure gauge, line valve and cabinet
- ▶ Mounted hose reel with 75' of high pressure 6000 psi hose
- Wall mounted hose reel kit