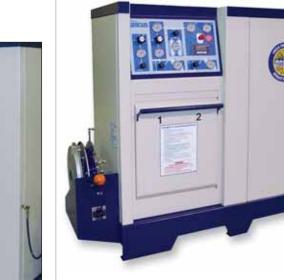

## MiniUNICUS Compressor High Pressure Breathing Air System

The MiniUNICUS is a new budget minded integrated breathing air cylinder recharging system for high or low pressure SCBA or SCUBA cylinders. It might be smaller than the UNICUS III Series Cylinder Recharging Systems, but the MiniUNICUS is not short on features.

## **Features**

- Hinged gauge panel with final pressure gauge, storage pressure gauge, oil pressure gauge and individual fill position pressure gauges
- ► E-Stop button
- ► UL® Listed electrical panel
- PLC controller with NEMA 4 electrical enclosure Smart Pad operator interface console with 4-line text display
- Priority refill system with storage bypass valve
- Automatic condensate drain (ACD) system
- Condensate reservoir with automatic "Full" indication and compressor shutdown
- Compressor low oil pressure and high temperature safety shutdowns
- Two (2) DOT code stamped air cylinders installed in an integral rack
- Sound attenuating enclosure with slam-action latches and lift-off hinges
- ▶ Two position containment fill station accommodates SCBA or SCUBA cylinders up to 31" overall length
- ▶ BAUER purification system with Securus® electronic monitoring and text message display