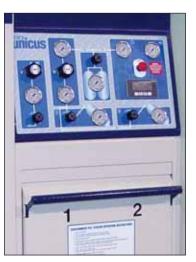

## **Features**

- Hinged gauge panel with final pressure gauge, storage pressure gauge, oil pressure gauge and individual fill position pressure gauges
- ► E-Stop button
- ► UL® Listed electrical panel
- PLC controller with NEMA 4 electrical enclosure Smart Pad operator interface console with 4-line text display
- Priority refill system with storage bypass valve
- Automatic condensate drain (ACD) system
- Condensate reservoir with automatic "Full" indication and compressor shutdown
- Compressor low oil pressure and high temperature safety shutdowns
- Two (2) DOT code stamped air cylinders installed in an integral rack
- Sound attenuating enclosure with slam-action latches and lift-off hinges
- ▶ Two position containment fill station accommodates SCBA or SCUBA cylinders up to 31" overall length
- ▶ BAUER purification system with Securus® electronic monitoring and text message display