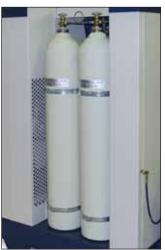

## **Features**

- Hinged gauge panel with final pressure gauge, storage pressure gauge, oil pressure gauge and individual fill position pressure gauges
- ► E-Stop button
- ► UL® Listed electrical panel
- PLC controller with NEMA 4 electrical enclosure Smart Pad operator interface console with 4-line text display
- Priority refill system with storage bypass valve
- Automatic condensate drain (ACD) system
- Condensate reservoir with automatic "Full" indication and compressor shutdown
- Compressor low oil pressure and high temperature safety shutdowns
- Two (2) DOT code stamped air cylinders installed in an integral rack
- Sound attenuating enclosure with slam-action latches and lift-off hinges
- ▶ Two position containment fill station accommodates SCBA or SCUBA cylinders up to 31" overall length
- ▶ BAUER purification system with Securus® electronic monitoring and text message display