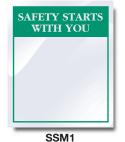

## **HARD HAT DECALS**

13D5820

13D5830

13D5840

13D5850

13D5860

**SAFETY MIRRORS** 

Our 15" x 18" .080 plexi mirrors are a great way to remind employees about the importance of on-the-job safety. Lightweight material is easily applied to most clean, dry wall surfaces. Double-faced tape for mounting provided. We will drill holes by request only.