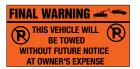

## PARKING VIOLATION STICKERS

Parking Violation Stickers send a clear message to owners of illegally parked vehicles that they are in violation of parking ordinances or that they are parked on private property. Printed on bright fluorescent vinyl that easily applies to windshields or side windows. Labels are 8" wide by 4" high. Please add -P or -R to part number to indicate permanent or removable vinyl. Sold as individual labels.