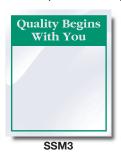

## **HARD HAT DECALS**

13D5820

13D5830

13D5840

13D5850

13D5860

**SAFETY MIRRORS** 

Our 15" x 18" .080 plexi mirrors are a great way to remind employees about the importance of on-the-job safety. Lightweight material is easily applied to most clean, dry wall surfaces. Double-faced tape for mounting provided. We will drill holes by request only.