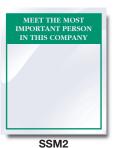

## **HARD HAT DECALS**

13D5820

13D5830

13D5840

13D5850

13D5860

**SAFETY MIRRORS** 

Our 15" x 18" .080 plexi mirrors are a great way to remind employees about the importance of on-the-job safety. Lightweight material is easily applied to most clean, dry wall surfaces. Double-faced tape for mounting provided. We will drill holes by request only.