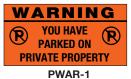

## PARKING VIOLATION STICKERS

Parking Violation Stickers send a clear message to owners of illegally parked vehicles that they are in violation of parking ordinances or that they are parked on private property. Printed on bright fluorescent vinyl that easily applies to windshields or side windows. Labels are 8" wide by 4" high. Please add -P or -R to part number to indicate permanent or removable vinyl. Sold as individual labels.