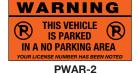

## PARKING VIOLATION STICKERS

Parking Violation Stickers send a clear message to owners of illegally parked vehicles that they are in violation of parking ordinances or that they are parked on private property. Printed on bright fluorescent vinyl that easily applies to windshields or side windows. Labels are 8" wide by 4" high. Please add -P or -R to part number to indicate permanent or removable vinyl. Sold as individual labels.