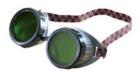

Reinforced flexible frame 2" x 4 1/4" cover goggles with hooded vents.

MODEL VGH5

Adjustable fit rigid frame, 50 mm cup goggle with baffled vents.