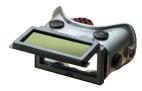

## FLEXIBLE/RIGID FRAME Welding Goggles

**MODEL VG200H5** 

Flexible frame 2" x 4 1/4" liftfront cover goggle with hooded vents.

**MODEL VG800H5** 

Reinforced flexible frame, 50 mm lift-front goggle with vents.