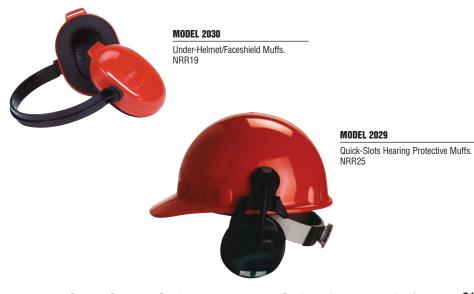

## HEARING Protection

#### **MODEL 2030**

Compact, lightweight muffs weigh just 5 ounces. Low profile cups fit comfortably under welding helmets and faceshields. Unique design allows headband to be worn over the head or behind the head when used with protective caps. NRR rating suitable for a wide range of noise hazards.

#### **MODEL 2029**

Same performance and comfort features as model 2021 with the addition of a Quick-Slot adapter for Fibre-Metal and other non-slotted caps. No tools are needed to install. Caps' dielectric rating is not affected.