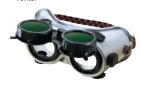

Reinforced flexible frame 2" x 4 1/4" cover goggles with hooded vents.

MODEL VGH5

Adjustable fit rigid frame, 50 mm cup goggle with baffled vents.