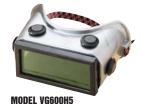

## FLEXIBLE/RIGID FRAME Welding Goggles

**MODEL VG200H5** 

Flexible frame 2" x 4 1/4" liftfront cover goggle with hooded vents.

**MODEL VG800H5** 

Reinforced flexible frame, 50 mm lift-front goggle with vents.