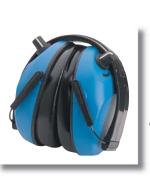

### **CHALLENGER**

# FOLDABLE EARMUFF CREATED FOR EASY TRANSPORTATION

**NRR** 20 dB

#### **FEATURES**

- Foldable head band for easy storage and transportation
- Soft sealing cushions
- Ultra light
- Compact
- Pocket size

| Part#                      | Color | Weight       |  |  |
|----------------------------|-------|--------------|--|--|
| Foldable Head Band Earmuff |       |              |  |  |
| EM6298                     | Black | 138g./4.8oz. |  |  |