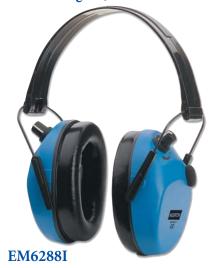

**CONCORD** Level dependent device

# ELECTRONIC IMPACT WITH UNIQUE, SEPARATE STEREO EARMUFF

RED(R)

#### **FEATURES**

- · Unique separate stereo earmuff
- Ideal for impact sounds, such as noises found on
- Reduces level dependent noise to comfortable levels
- Allows you to hear the quietest sounds, such as movement
- Collapsible to fit in pocket or gear bag
- Sleek modern cup profile
- Soft, foam-filled cushions

| Part#                      | Color       | Weight     |  |  |
|----------------------------|-------------|------------|--|--|
| Foldable Head Band Earmuff |             |            |  |  |
| EM6288IR                   | Red         | 220g./8oz. |  |  |
| EM6288IM                   | Army green  | 220g./8oz. |  |  |
| EM6288IW                   | White       | 220g./8oz. |  |  |
| EM6288IB                   | Black       | 220g./8oz. |  |  |
| EM6288IOG                  | Olive green | 220g./8oz. |  |  |
| EM6288IBL                  | Blue        | 220g./8oz. |  |  |