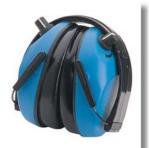

### **Mosquito**

## LIGHT DUTY PROTECTION

**NRR** 21dB

Created for people who need good protection when exposed to intermittent harmful noises.

#### FEATURES/BENEFITS

- Ultra light
- Good performance
- Cups are made of styrene
- Comfortable head band
- Dielectric

| Part#             | Color | Weight       |
|-------------------|-------|--------------|
| Head Band Earmuff |       |              |
| EM3144            | Black | 148g./5.3oz. |