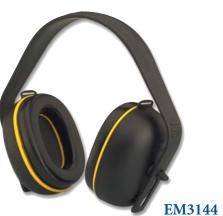

### **Mosquito**

## LIGHT DUTY PROTECTION

**NRR** 21dB

Created for people who need good protection when exposed to intermittent harmful noises.

#### FEATURES/BENEFITS

- Ultra light
- Good performance
- Cups are made of styrene
- Comfortable head band
- Dielectric

| Part#             | Color | Weight       |
|-------------------|-------|--------------|
| Head Band Earmuff |       |              |
| EM3144            | Black | 148g./5.3oz. |