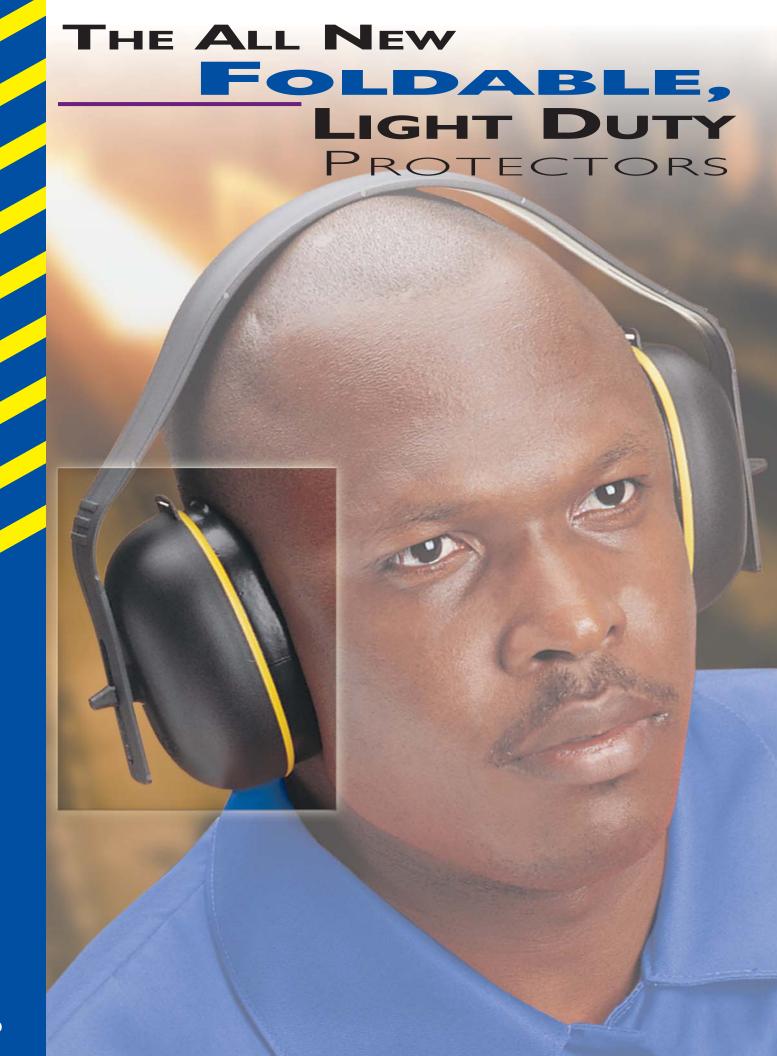

# ELECTRONIC IMPACT WITH UNIQUE, SEPARATE STEREO EARMUFF

RED(R)

#### **FEATURES**

- · Unique separate stereo earmuff
- Ideal for impact sounds, such as noises found on
- Reduces level dependent noise to comfortable levels
- Allows you to hear the quietest sounds, such as movement
- Collapsible to fit in pocket or gear bag
- Sleek modern cup profile
- Soft, foam-filled cushions

| Part#                      | Color       | Weight     |  |  |
|----------------------------|-------------|------------|--|--|
| Foldable Head Band Earmuff |             |            |  |  |
| EM6288IR                   | Red         | 220g./8oz. |  |  |
| EM6288IM                   | Army green  | 220g./8oz. |  |  |
| EM6288IW                   | White       | 220g./8oz. |  |  |
| EM6288IB                   | Black       | 220g./8oz. |  |  |
| EM6288IOG                  | Olive green | 220g./8oz. |  |  |
| EM6288IBL                  | Blue        | 220g./8oz. |  |  |