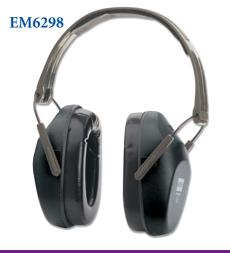

### **CHALLENGER**

# FOLDABLE EARMUFF CREATED FOR EASY TRANSPORTATION

**NRR** 20 dB

#### **FEATURES**

- Foldable head band for easy storage and transportation
- Soft sealing cushions
- Ultra light
- Compact
- Pocket size

| Part#                      | Color | Weight       |  |  |
|----------------------------|-------|--------------|--|--|
| Foldable Head Band Earmuff |       |              |  |  |
| EM6298                     | Black | 138g./4.8oz. |  |  |