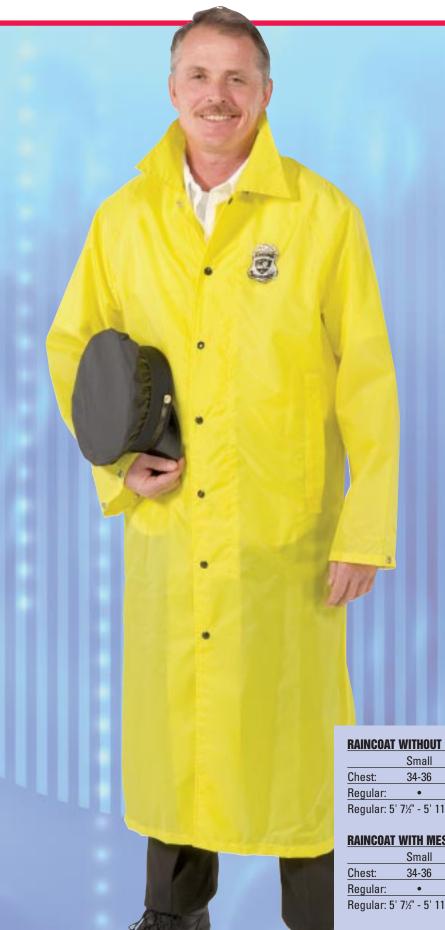

## **Raincoat without Cape Raincoat with Mesh Vent Back**

Fabric: 5.0 oz. per square yard polyurethane coated nylon with stain release agents

- front closure with heavy-duty snaps and 31/2" wide storm flap on the inside
- · raglan sleeve design
- large 8" pass-through access to weapon or inner pockets on both sides. Each pass-through has a bagged pocket hung on the inside
- · badge tab with metal eyelets on the left front
- the RW11 raincoats have a caped back with mesh insert for added ventilation
- · all seams are taped for waterproofing

**RAINCOAT WITHOUT CAPE** RW12-2539 Black RW12-2548 Yellow

**RAINCOAT WITH MESH VENT BACK** RW11-2539 Black RW11-2548 Yellow