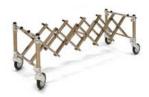

## **Church Truck**

The Junkin Church Truck, constructed of anodized aluminum tubing is sturdy for moving and displaying any size casket. Convenient and easy to maneuver, the accordion x-design allows for four positions – folded for easy transport to fully extended for supporting a casket. DIMENSIONS: Position 1: 27" L x 29" H. Position 2: 51" L x 26" H. Position 3: 62-1/2" L x 22-1/2" H x 22" W.

## CH-300

Available in three anodized finishes: silver, gold, and bronze.