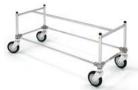

## **Display Cart**

**CH-100** 

Constructed of sturdy anodized aluminum tubing for a long lasting like-new appearance. Large six-inch wheels roll with ease over rough surfaces. Six rubber tips will hold casket solidly in place. Shipped knocked down, easy assembly. DIMENSIONS: 48" | x 19-1/2" W x 21" H