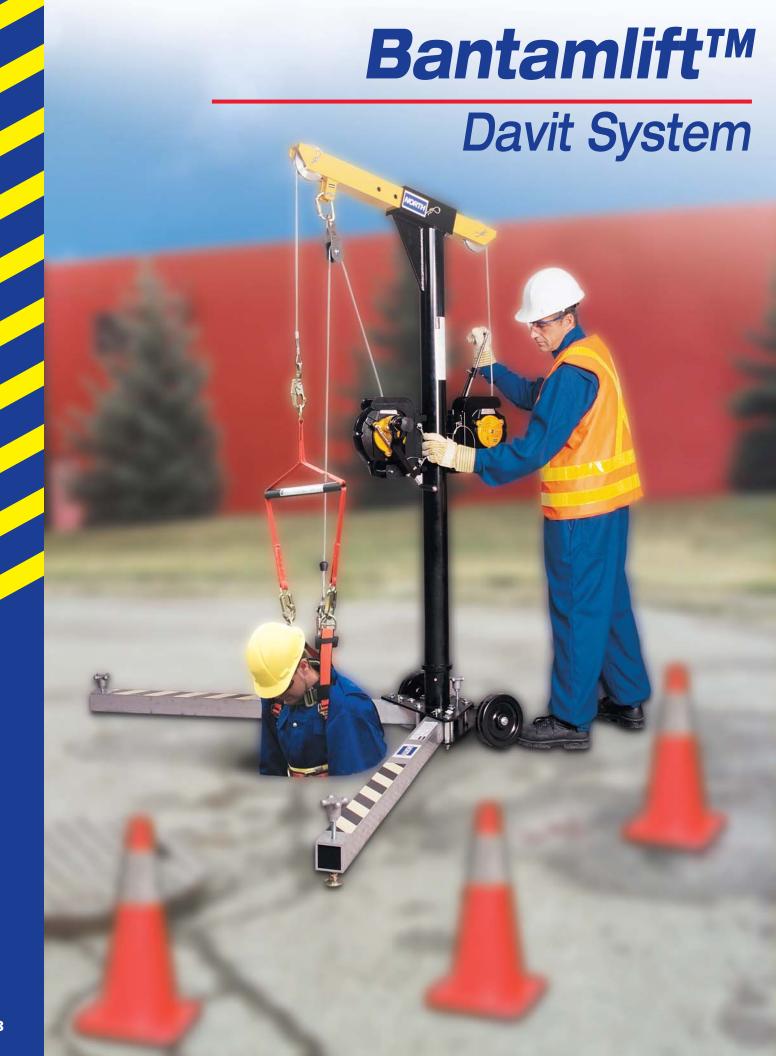

## **Anchorage Connectors & Davits**

Installation of your Bantamlift™ base requires approval from a professional engineer. Follow the instruction manual to install the Bantamlift™ davit system. For custom applications please contact one of our sales representatives to receive competitive pricing and customized layout.

## Features/Benefits

- Components are made of strong aluminum alloy (except for the bases)
- Comply with current OSHA requirements for confined space entry and egress
- Rated for working loads up to 450 lbs (204.5 kg)
- Provide a proof-tested 5,000lbs (2273 kg) anchor (in most configurations) or at least a 2:1 safety factor when used with approved fall arrest devices
- Booms reach up to 48" (122 cm)
- Various masts to meet your requirements

## **Applications**

- · Confined space retrieval
- Municipality works departments
- Automotive plants
- Water treatment plants
- Food processing
- Chemical manufacturing
- Construction