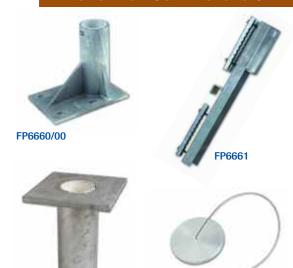

| Part No   | Description                                             | Applications                                             |
|-----------|---------------------------------------------------------|----------------------------------------------------------|
| FP6660/00 | Davit fixed base                                        | General purpose base                                     |
| FP6661    | Ladder davit base                                       | Standard ladder base                                     |
| FP6660/01 | Davit concrete sleeve base core                         | Flush mount core sleeve                                  |
| FP6660/02 | Davit concrete sleeve w/flange                          | Flush mount reinforced sleeve for concrete base w/flange |
| FP6660/04 | Davit base concrete with rods                           | Flush mount reinforced sleeve for concrete               |
| FP6662/00 | Davit wall mount base                                   | Wall mount davit base                                    |
| FP6663/00 | Portable davit base<br>(use with 24" Davit System only) | Where temporary anchorage is required                    |
| FP6669/00 | Davit base cap                                          | Standard cap to cover davit base cavity                  |
| FP6669/01 | Davit base flush mount tube cap                         | Flush mount cap to cover davit base cavity               |
| FP6671    | Ladder davit fixed 12"                                  | Standard ladder davit one piece                          |
| FP6670/24 | Davit mast 12" to 24"                                   | Standard davit mast                                      |
| FP6670/48 | Davit mast 26" to 48"                                   | Mast for extended boom                                   |
| FP6680/24 | Davit boom 12" to 24"                                   | Standard boom                                            |
| FP6680/36 | Davit boom 26" to 36"                                   | Extended boom reach 36"                                  |
| FP6680/48 | Davit boom 36" to 48"                                   | Extended boom reach 48"                                  |