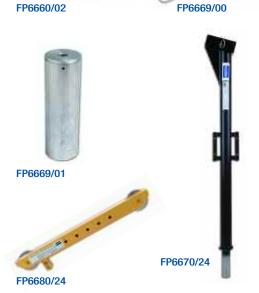

| Part No   | Description                                             | Applications                                             |
|-----------|---------------------------------------------------------|----------------------------------------------------------|
| FP6660/00 | Davit fixed base                                        | General purpose base                                     |
| FP6661    | Ladder davit base                                       | Standard ladder base                                     |
| FP6660/01 | Davit concrete sleeve base core                         | Flush mount core sleeve                                  |
| FP6660/02 | Davit concrete sleeve w/flange                          | Flush mount reinforced sleeve for concrete base w/flange |
| FP6660/04 | Davit base concrete with rods                           | Flush mount reinforced sleeve for concrete               |
| FP6662/00 | Davit wall mount base                                   | Wall mount davit base                                    |
| FP6663/00 | Portable davit base<br>(use with 24" Davit System only) | Where temporary anchorage is required                    |
| FP6669/00 | Davit base cap                                          | Standard cap to cover davit base cavity                  |
| FP6669/01 | Davit base flush mount tube cap                         | Flush mount cap to cover davit base cavity               |
| FP6671    | Ladder davit fixed 12"                                  | Standard ladder davit one piece                          |
| FP6670/24 | Davit mast 12" to 24"                                   | Standard davit mast                                      |
| FP6670/48 | Davit mast 26" to 48"                                   | Mast for extended boom                                   |
| FP6680/24 | Davit boom 12" to 24"                                   | Standard boom                                            |
| FP6680/36 | Davit boom 26" to 36"                                   | Extended boom reach 36"                                  |
| FP6680/48 | Davit boom 36" to 48"                                   | Extended boom reach 48"                                  |