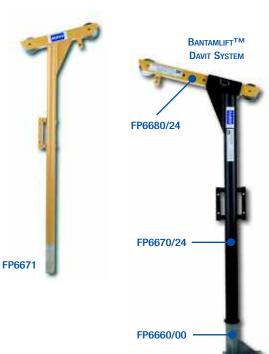

| Part No   | Description                                             | Applications                                             |
|-----------|---------------------------------------------------------|----------------------------------------------------------|
| FP6660/00 | Davit fixed base                                        | General purpose base                                     |
| FP6661    | Ladder davit base                                       | Standard ladder base                                     |
| FP6660/01 | Davit concrete sleeve base core                         | Flush mount core sleeve                                  |
| FP6660/02 | Davit concrete sleeve w/flange                          | Flush mount reinforced sleeve for concrete base w/flange |
| FP6660/04 | Davit base concrete with rods                           | Flush mount reinforced sleeve for concrete               |
| FP6662/00 | Davit wall mount base                                   | Wall mount davit base                                    |
| FP6663/00 | Portable davit base<br>(use with 24" Davit System only) | Where temporary anchorage is required                    |
| FP6669/00 | Davit base cap                                          | Standard cap to cover davit base cavity                  |
| FP6669/01 | Davit base flush mount tube cap                         | Flush mount cap to cover davit base cavity               |
| FP6671    | Ladder davit fixed 12"                                  | Standard ladder davit one piece                          |
| FP6670/24 | Davit mast 12" to 24"                                   | Standard davit mast                                      |
| FP6670/48 | Davit mast 26" to 48"                                   | Mast for extended boom                                   |
| FP6680/24 | Davit boom 12" to 24"                                   | Standard boom                                            |
| FP6680/36 | Davit boom 26" to 36"                                   | Extended boom reach 36"                                  |
| FP6680/48 | Davit boom 36" to 48"                                   | Extended boom reach 48"                                  |