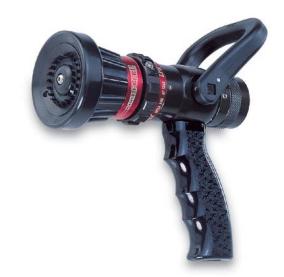

Style #362 Adjust Flow Nozzle 1" Inlet 12-23-30 GPM

## **Features**

- Durable lightweight aluminum construction
- Combination of fog and straight stream
- Tight straight stream and wide dense fog
- Meets the need of forestry and municipal application where water conservation is desired
- Multi-Flow adjustable to four flow settings
- Pattern detents for positive pattern positioning
- Flush without shutting down
- Designed for high pressure application up to 40 bar (580 PSI)
- Conforms to all aspects of current NFPA 1964 Standard

## **Variables**

- Also Available in 1-1/2" Inlet
- Other base connections: British Instantaneous
- Available in Tip or Breakapart Style