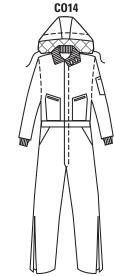

## **Model C014 Deluxe Lined Coveralls**

Fabric: 7.75 oz. per square yard 65% polyester/35% cotton

**Lining Fabric:** 6.0 oz. polyester batting guilted to polyester facecloth.

- · heavy-duty, two-way brass zipper
- · large knit collar with hook and loop closure
- two breast pockets with zippers
- removable lined hood with drawstring
- 2-in-1 pocket on left sleeve, larger section has zippered top
- two hip pockets with overlapping flaps
- 16" leg zippers