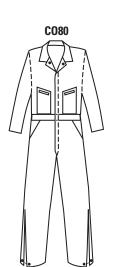

## **Model C080 Standard Lined Coveralls**

Fabric: 7.75 oz. per square yard 65% polyester/35% cotton

Lining Fabric: 4.4 oz. polyester batting quilted to polyester facecloth.

- · heavy-duty, two-way brass zipper
- two breast pockets with zipper closure
- · two hip pockets
- side access to pants
- 16" leg zippers