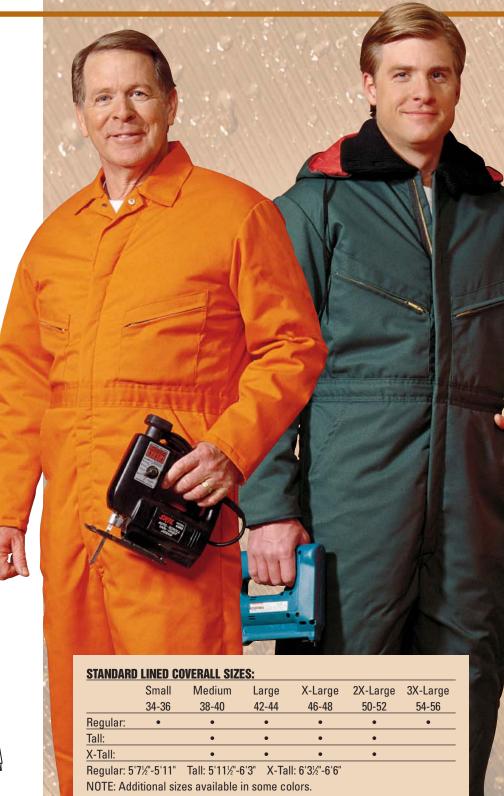

## **Model C080 Standard Lined Coveralls**

Fabric: 7.75 oz. per square yard 65% polyester/35% cotton

Lining Fabric: 4.4 oz. polyester batting quilted to polyester facecloth.

- · heavy-duty, two-way brass zipper
- two breast pockets with zipper closure
- · two hip pockets
- side access to pants
- 16" leg zippers

**DELUXE LINED COVERALL SIZES:** 

Medium

38-40

NOTE: Additional sizes available in some colors.

Large

42-44

X-Large

46-48

2X-Large

50-52

3X-Large

54-56

Small

34-36

Regular: 5'7½"-5'11" Tall: 5'11½"-6'3"

Regular: Tall: