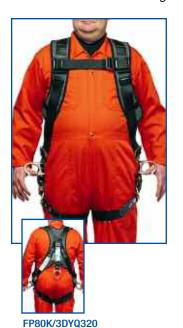

## Features/Benefits

- Rated for 440lbs Exceeds the requirements of CSA and ANSI to provide reliable fall protection for workers above the CSA/ANSI limit of 310lbs (total weight of person plus tools and equipment).
- Back and side D-rings For fall arrest and work positioning applications (CSA class AP).
- FP80K/3DYQ320 features an integrated back and shoulder pad – Conforms to the wearers shape to provide all-day comfort.
- Integrated 440lbs rated, Soft-Pak lanyard Permanently attached lanyard ensures that both lanyard and harness are correctly rated to 440lbs.
- Adjustable lanyard Integrated lanyard is adjustable from 4ft to 6ft in length (FP80H only).
- Tongue and buckle leg straps Provide faster and easier donning and adjustment.
- Universal size with full adjustability One size fits most