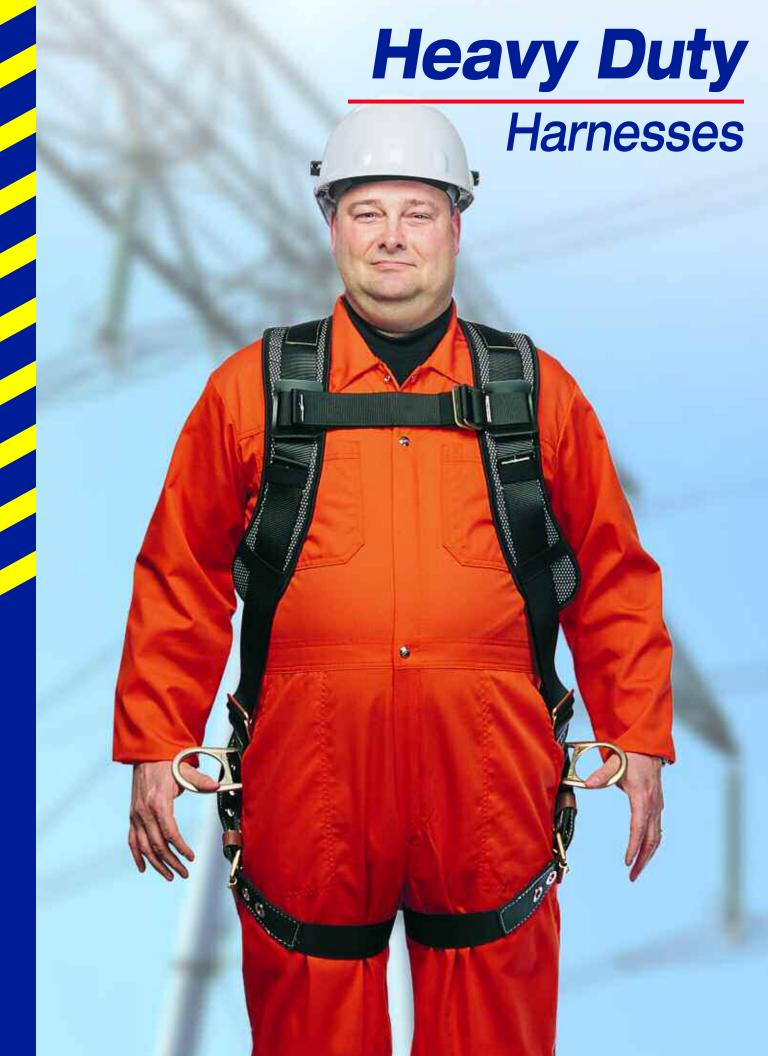

Today's North American workers are getting physically bigger and the old ideas of maximum worker weight have become outdated. North Heavy Duty Harnesses are designed to go beyond the performance requirements of North American standards to provide safe and reliable fall protection for workers above 310lbs.

Rated for a full 440lbs, these harnesses meet the needs of the larger worker, or those whose tooling and equipment carrying needs place them over the traditional limits of existing standards.

**HEAVY DUTY HARNESS** 

## Features/Benefits

- Rated for 440lbs Exceeds the requirements of CSA and ANSI to provide reliable fall protection for workers above the CSA/ANSI limit of 310lbs (total weight of person plus tools and equipment).
- Back and side D-rings For fall arrest and work positioning applications (CSA class AP).
- FP80K/3DYQ320 features an integrated back and shoulder pad – Conforms to the wearers shape to provide all-day comfort.
- Integrated 440lbs rated, Soft-Pak lanyard Permanently attached lanyard ensures that both lanyard and harness are correctly rated to 440lbs.
- Adjustable lanyard Integrated lanyard is adjustable from 4ft to 6ft in length (FP80H only).
- Tongue and buckle leg straps Provide faster and easier donning and adjustment.
- Universal size with full adjustability One size fits most