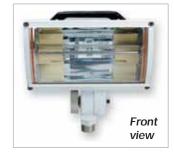

## Setting the Trend for Modern Scene Lighting

All light fixtures do not perform the same, even when using the same bulb! The amount of light radiated from each light fixture is different. The OPTIMUM produces the brightest beam on the scene. It uses a uniquely designed, vacuum deposit, polished reflector and two optimizing mirrors to maximize light emission. OPTIMUM's large curved front lens and exclusive "heads down" shape produces a uniform beam that lights up an area 100° vertically by 150° horizontally.

#### Efficiency

The brightest and best designed lights in the industry. A unique reflector design transfers more light from the bulb to the scene.