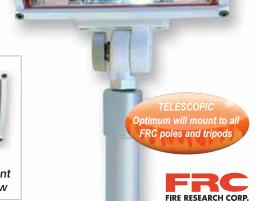

#### Mounting Choices

Lights can be mounted virtually anywhere as telescopic poles, fixed, cab mounted, or recessed.

| BG552 | Optimum Brow Universal Mt. Light 70W 12V HID            | \$886.95   |
|-------|---------------------------------------------------------|------------|
| BG572 | Optimum Brow Universal Mt. Light 150W 12V HID           | \$1,029.95 |
| AZ498 | Optimum Brow Contour Mt. Light 70W 12V HID              | \$919.95   |
| AZ499 | Optimum Brow Contour Mt. Light 150W 12V HID             | \$1,062.95 |
| AZ500 | Optimum Brow Flat Mount Light 70W 12V HID               | \$853.95   |
| AZ501 | Optimum Brow Flat Mount Light 150W 12V HID              | \$996.95   |
| AZ502 | Optimum Side Mt. Push Up Telescopic Light 500W 120V QTZ | \$717.95   |
| AZ503 | Optimum Side Mt. Push Up Telescopic Light 750W 120V QTZ | \$717.95   |
| AZ504 | Optimum Top Mt. Fixed Pedestal Light 70W 12V HID        | \$977.95   |
| AZ505 | Optimum Top Mt. Fixed Pedestal Light 150W 12V HID       | \$1,120.95 |
| AZ506 | Optimum Tripod Telescopic Light 500W 120V QTZ           | \$896.95   |
| AZ507 | Optimum Tripod Telescopic Light 750W 120V QTZ           | \$896.95   |