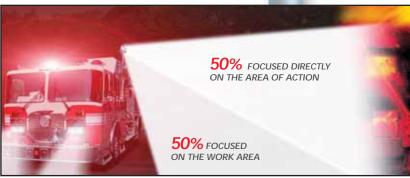

## Setting the Trend for Modern Scene Lighting

All light fixtures do not perform the same, even when using the same bulb! The amount of light radiated from each light fixture is different. The OPTIMUM produces the brightest beam on the scene. It uses a uniquely designed, vacuum deposit, polished reflector and two optimizing mirrors to maximize light emission. OPTIMUM's large curved front lens and exclusive "heads down" shape produces a uniform beam that lights up an area 100° vertically by 150° horizontally.

DIRECTLY FOCUS LIGHT ONTO THE ACTION & WORK AREAS