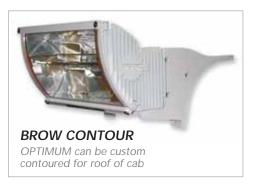

#### Mounting Choices

Lights can be mounted virtually anywhere as telescopic poles, fixed, cab mounted, or recessed.

### Attractive

Modern design and stylish look enhances the appearance of emergency apparatus.

| Specif | v make | and | model | of ca | ab for | contour | mount |
|--------|--------|-----|-------|-------|--------|---------|-------|
|        |        |     |       |       |        |         |       |

| BG552 | Optimum Brow Universal Mt. Light 70W 12V HID            | \$886.95   |
|-------|---------------------------------------------------------|------------|
| BG572 | Optimum Brow Universal Mt. Light 150W 12V HID           | \$1,029.95 |
| AZ498 | Optimum Brow Contour Mt. Light 70W 12V HID              | \$919.95   |
| AZ499 | Optimum Brow Contour Mt. Light 150W 12V HID             | \$1,062.95 |
| AZ500 | Optimum Brow Flat Mount Light 70W 12V HID               | \$853.95   |
| AZ501 | Optimum Brow Flat Mount Light 150W 12V HID              | \$996.95   |
| AZ502 | Optimum Side Mt. Push Up Telescopic Light 500W 120V QTZ | \$717.95   |
| AZ503 | Optimum Side Mt. Push Up Telescopic Light 750W 120V QTZ | \$717.95   |
| AZ504 | Optimum Top Mt. Fixed Pedestal Light 70W 12V HID        | \$977.95   |
| AZ505 | Optimum Top Mt. Fixed Pedestal Light 150W 12V HID       | \$1,120.95 |
| AZ506 | Optimum Tripod Telescopic Light 500W 120V QTZ           | \$896.95   |
| AZ507 | Optimum Tripod Telescopic Light 750W 120V QTZ           | \$896.95   |