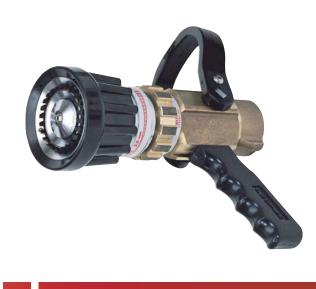

Style #367 BC Industrial Nozzle 1.5" Inlet 95-125-150-200 GPM

## Features

- Brass Construction
- Tough, Corrosion-Resistant Design for Harsh Industrial and Marine Environment
- Heavy-Duty Spinning Teeth for Powerful Fog Pattern
- Multiple Pattern Detents for Positive Pattern Positioning Combination Fog and Straight Stream
- Suitable for Refineries, Offshore Platforms, Chemical Plants, Storage Facilities and More.
- Ideal For Use With Foam All Eductors and Foam Tube