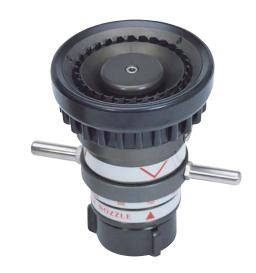

Style #849 Adjust-Flow Master Stream Nozzle 2-1/2" Inlet 350-500-750-1,000 GPM

## **Features**

- Durable Lightweight Hard Coated Anodized Aluminum Construction
- Combination Fog And Straight Stream
- Multiple Flows Adjustable to Four Constant Flow Settings
- Patten and Gallonage Easily Changed Under Flow Condition
- Spinning Teeth For Full Fog Pattern
- Heavy Duty Protective Rubber Bumper
- Superior Reach And Penetration
- Ideal For Use In Portable And Fixed Monitors

## **Variables**

• Specify 2-1/2" Inlet Thread

| Style | Inlet | Flow                      |                                 | Length | Weight  |
|-------|-------|---------------------------|---------------------------------|--------|---------|
| 849   | 2.5"  | 350-500-750-<br>1,000 GPM | 1,325-1,900-<br>2,900-3,800 LPM | 9.3"   | 8.5 lbs |