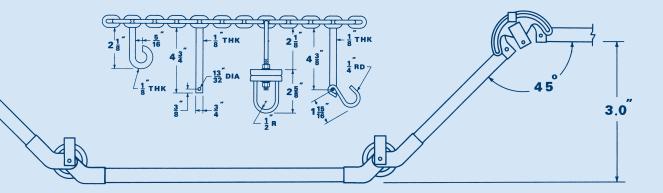

## Chain-O-Flex Overhead Conveyors

## Modular • Bolted Construction • Do-It-Yourself • Floor Or Ceiling Mounted

The modular construction of the COF Series is a must for any progressive company. This unique construction allows for easy modification due to growth or product change, etc. This overhead conveyor is offered in standard lengths of 10 feet, but can be modified to any other size. These units can be suspended from the ceiling or are self-standing.

We also offer a multi-level installation. Other features include vertical dip hardware which allows for assembly, cleaning, and painting at various elevations. It has unlimited applications. If you have a particular requirement that does not lend itself to our standard system, consult factory for engineering assistance.