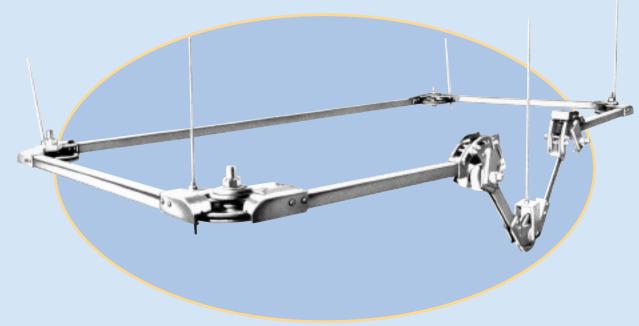

## Chain-O-Flex Overhead Conveyors

## Modular • Bolted Construction • Do-It-Yourself • Floor Or Ceiling Mounted

The modular construction of the COF Series is a must for any progressive company. This unique construction allows for easy modification due to growth or product change, etc. This overhead conveyor is offered in standard lengths of 10 feet, but can be modified to any other size. These units can be suspended from the ceiling or are self-standing.

The fact that it has fewer moving parts lends itself to long life and virtually maintenance-free operation. This design works well in high heat conditions, such as powder or other paint applications. In excessive heat special bearings are available.