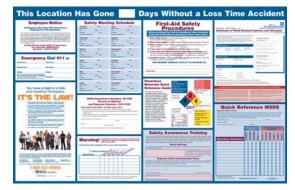

## **LOST TIME-ACCIDENT SCOREBOARDS**

Help create a positive atmosphere in your workplace with these highly visible records of accident-free days. The changeable hand dials eliminate the mess of markers, grease pencils and erasers, which are easily lost. Scoreboards are 28" h x 20" w and made of durable high-impact styrene. Furnished with six perimeter grommets for secure mounting.

THIS DEPARTMENT
HAS WORKED

0653 DAYS
WITHOUT A
LOST TIME ACCIDENT.
THE BEST PREVIOUS
RECORD WAS

0435 DAYS
DO YOUR PART,
HELP MAKE
A NEW RECORD.

LTA-DP

HAS WORKED

10653 DAYS

WITHOUT A
LOST TIME ACCIDENT.

THE BEST PREVIOUS
RECORD WAS

10435 DAYS
DO YOUR PART,
HELP MAKE
A NEW RECORD.

LTA-TP

OUR TEAM
HAS WORKED

0653 DAYS
INJURY FREE
THE BEST PREVIOUS
RECORD WAS
0435 DAYS
DO YOUR PART,
HELP MAKE
A NEW RECORD.

LTA-TM

HAS WORKED

0653 DAYS

WITHOUT A
LOST TIME ACCIDENT.

THE BEST PREVIOUS
RECORD WAS

0435 DAYS
DO YOUR PART,
HELP MAKE
A NEW RECORD.

\* LTA-B

\*Customize your scoreboard with white vinyl-applied letters. Maximum length available: 16 characters, including spaces. See price list for price information.