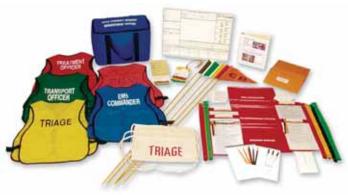

# MCI Management Kit

#### Includes:

- 4-color EMS tactical command board
- Complete supply of specially designed checklists and admin. forms
- ▶ 5 color-coded ID vests labeled for each of the EMS sector officers
- ▶ 6 individually labeled portfolios containing supplies for each of the 5 primary EMS sector officers
- Five clear-view markable clipboards
- Assorted grease pencils, mechanical pencils, pens, legal pads, and 3"x5" file cards for each portfolio
- 180 color-coded triage ribbons on belt clips and 30 triage tags
- Incident protocol cards and hospital direction cards
- 5 color-coded marker flags on 6' staffs for identifying the four treatment area divisions and the command post