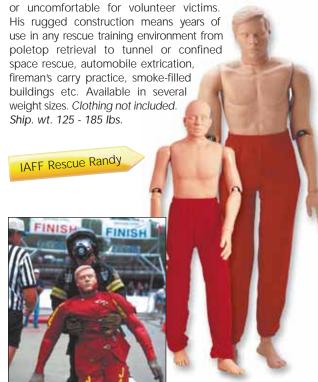

## Rescue Randy™

Randy's fully articulated body duplicates the weight and resiliency of a human body and can be positioned for realistic patient handling or extrication in situations too hazardous

| AC057 | Rescue Randy™, 105 lbs.                  | \$834.95   |
|-------|------------------------------------------|------------|
| AL246 | Rescue Rudy™, African American, 105 lbs. | \$989.95   |
| AC058 | Rescue Randy™, 145 lbs.                  | \$989.95   |
| AL247 | Rescue Rudy™, African American, 145 lbs. | \$989.95   |
| AC059 | Rescue Randy™, 165 lbs.                  | \$1,129.95 |
| AL248 | Rescue Rudy™, African American, 165 lbs. | \$1,129.95 |
| AS369 | Rescue Randy™ Combat Challenge, 165 lbs. | \$1,129.95 |
| AS370 | I.A.F.F. Rescue Randy™ with              |            |
|       | Additional Reinforcement, 165 lbs.       | \$1,184.95 |