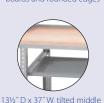

Hardwood work surface with premium 11/4" (5/4) thick oak accomodate vise or clamps boards and rounded edges

21" D x 36" W bottom shelf

shelf for easy access to bins