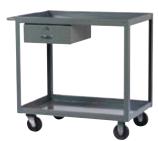

#### mobile systems & work centers

- Durable carts for pulling stock, assembly operations or other heavy tasks
- Welded steel frame construction with soft rubber casters for easy maneuverability
- Overall height: 36"
- Ships completely assembled and ready-to-use
- 800 lb. capacity with recommended casters

### RMD25T5SR w/optional drawer

- 5" x 11/4" soft rubber casters
- Shelf spacing
- 16-gauge steel
- 2" hemmed lip

RMD25T5SR w/optional writing shelf

#### Portable Tables

| Model No. | Weight Capacity (lbs.) | Caster             | Shelves | Height (Inches) | Shelf Clearance (Inches) | Handle  | Cart Size (Inches) |
|-----------|------------------------|--------------------|---------|-----------------|--------------------------|---------|--------------------|
| RMD2ST5SR | 800                    | 2 Swivel / 2 Rigid | 2       | 36              | 27                       | Tubular | 24 x 36            |
| RMD3ST5SR | 800                    | 2 Swivel / 2 Rigid | 3       | 36              | 121/2                    | Tubular | 24 x 36            |