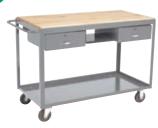

## Mobile Work Tables Medium-Duty

- Industrial-grade work table with steel-reinforced hardwood top ships fully assembled
- 24" L x 48" W x 36" H
- 2 steel drawers 15½" W x 5½" H x 16½" D
- 2 swivel, 2 rigid bolted-on soft rubber casters; 5" x 114" Total lock brakes on swivel casters
- Gray powder-coated finish
- Model No. RMWB24485SRTPG