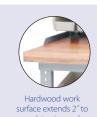

# Mobile Work Tables Heavy-Duty

- Industrial-grade mobile workstation with a welded-steel frame and steel-reinforced premium oak top - ships fully assembled
- 24"L x 48"W work area with 9 adjustable height settings from 36" x 48"
- 5" x 2" bolted on polyurethane casters; two rigid, two swivel with total lock brakes
- Wrap-around steel back stop keeps items from falling behind work table
- Gray powder-coated finish
- Model No. RHWB2448P5PY0G

Hardwood work surface with premium 11/4" (5/4) thick oak accomodate vise or clamps boards and rounded edges

21" D x 36" W bottom shelf

shelf for easy access to bins