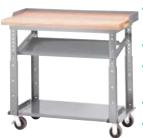

## Mobile Work Tables Medium-Duty

- Industrial-grade work table with steel-reinforced hardwood top ships fully assembled
- 24" L x 48" W x 36" H
- 2 steel drawers 15½" W x 5½" H x 16½" D
- 2 swivel, 2 rigid bolted-on soft rubber casters; 5" x 114" Total lock brakes on swivel casters
- Gray powder-coated finish
- Model No. RMWB24485SRTPG