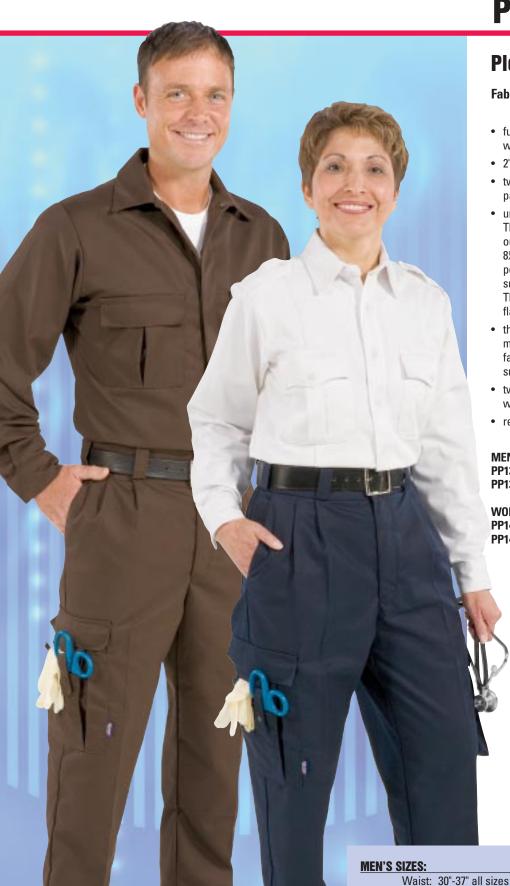

## **Pleated Front Glove Pocket Pants**

Fabric: 7.75 oz. per square yard Comfort Twill 65% polyester/35% cotton

- · full cut pant for ease of motion and comfort with permanent creases both front and back
- 2" wide waistband with Snug-Tex® shirt grip on the inside
- two ½" deep waistband pleats on the left and right front panels give extra freedom of movement
- · unique design glove/scissor pocket on the right leg. The pocket comprises a three part scissor pocket on the outside, a separate glove pocket in the center with a large 8½" x 9" bellowed cargo pocket behind. The separate glove pocket in the center measures  $5\frac{1}{2}$ " x  $7\frac{1}{2}$ " and ensures that surgical gloves can be stored separately from other items. The glove/scissor pocket fastens closed with a pocket flap and hook and loop tape
- the right leg has a spacious bellowed cargo pocket measuring 7" x 8" with a 2" bellow. The cargo pocket fastens closed with a pocket flap and two concealed snaps per pocket
- two patch hip pockets on the rear which fasten closed with a pocket flap and two concealed snaps per pocket
- reinforced knees for enhanced durability