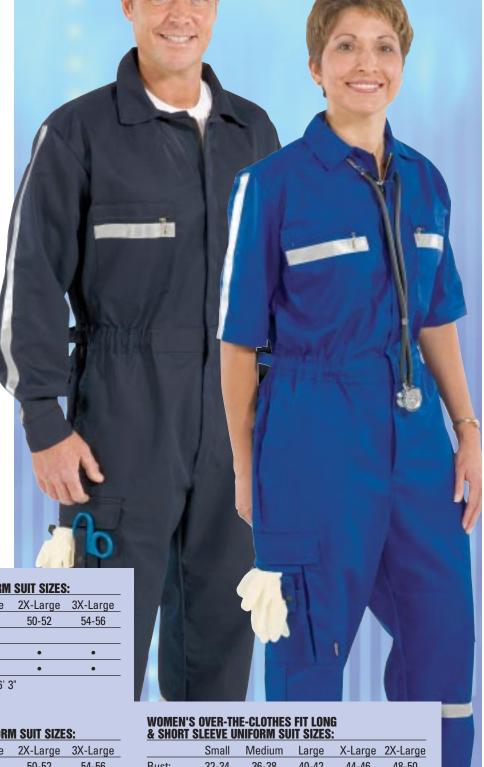

## **Over-The-Clothes Fit Uniform Suit**

Fabric: 7.75 oz. per square yard Comfort Twill 65% polyester/35% cotton

- two patch breast pockets with zipper closure and 1" Scotchlite® reflective trim across the width of the pocket
- · concealed heavy-duty, two-way brass zipper
- sleeves have 1" Scotchlite® reflective trim from shoulder to cuff
- · cuffs fasten with concealed snaps
- unique design glove/scissor pocket on the right leg.
   The pocket comprises a three part scissor pocket on the outside, a separate glove pocket in the center with a large 8½" x 9" bellowed cargo pocket behind. The separate glove pocket in the center measures 5½" x 7½" and ensures that surgical gloves can be stored separately from other items. The glove/scissor pocket fastens closed with a pocket flap and hook and loop tape
- the left leg has a spacious pleated cargo pocket measuring 9" x 9". The cargo pocket fastens closed with a pocket flap and hook and loop tape
- two patch hip pockets on the rear which fastens closed with pocket flaps and hook and loop tape. Hip pockets have 1" Scotchlite® reflective trim across the width of the pocket
- · pleated bi-swing back with elasticized waist
- reinforced knees for enhanced durability
- suit legs have 1" Scotchlite® reflective trim around the leg below the knee
- side pockets with "self fabric" pocketing and side access to pants with snap closure

MEN'S LONG SLEEVE PC01-1805 Navy Blue PC01-1815 Royal Blue WOMEN'S LONG SLEEVE PC07-1805 Navy Blue PC07-1815 Royal Blue

MEN'S SHORT SLEEVE PC05-1805 Navy Blue PC05-1815 Royal Blue WOMEN'S SHORT SLEEVE PC06-1805 Navy Blue PC06-1815 Royal Blue

MEN'S OVER-THE-CLOTHES FIT LONG SLEEVE UNIFORM SUIT SIZES:

|          | Small | Medium | Large | X-Large | 2X-Large | 3X-Large |
|----------|-------|--------|-------|---------|----------|----------|
| Chest:   | 34-36 | 38-40  | 42-44 | 46-48   | 50-52    | 54-56    |
| Short:   | •     | •      | •     | •       |          |          |
| Regular: | •     | •      | •     | •       | •        | •        |
| Tall:    |       | •      | •     | •       | •        | •        |

## **MEN'S OVER-THE-CLOTHES FIT SHORT SLEEVE UNIFORM SUIT SIZES:**

|          | Small | Medium | Large | X-Large | 2X-Large | 3X-Large |
|----------|-------|--------|-------|---------|----------|----------|
| Chest:   | 34-36 | 38-40  | 42-44 | 46-48   | 50-52    | 54-56    |
| Regular: | •     | •      | •     | •       | •        | •        |
| Tall:    |       | •      | •     | •       | •        | •        |

Regular: 5' 7½" - 5' 11" Tall: 5' 11½" - 6' 3"

|          | Small | Medium | Large | X-Large | 2X-Large |
|----------|-------|--------|-------|---------|----------|
| Bust:    | 32-34 | 36-38  | 40-42 | 44-46   | 48-50    |
| Regular: | •     | •      | •     | •       | •        |
| Tall:    |       |        | •     | •       | •        |
|          |       |        |       |         |          |