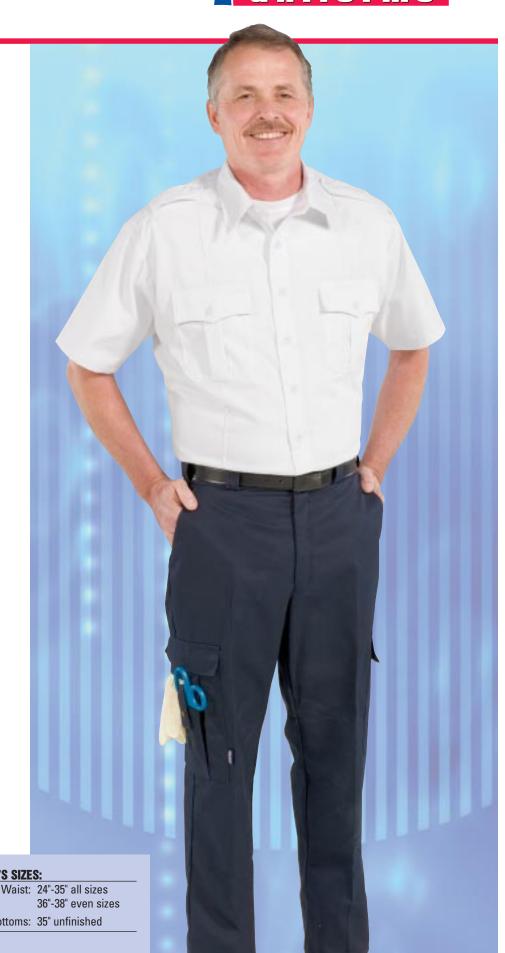

## **Metro Style Glove Pocket Pants**

Fabric: 7.75 oz. per square yard Comfort Twill 65% polyester/35% cotton

- · full cut pant for ease of motion and comfort with permanent creases both front and back
- 2" wide waistband with Snug-Tex® shirt grip on the inside
- unique design glove/scissor pocket on the right leg. The pocket comprises a three part scissor pocket on the outside, a separate glove pocket in the center with a large 8½" x 9" bellowed cargo pocket behind. The separate glove pocket in the center measures 5½" x 7½" and ensures that surgical gloves can be stored separately from other items. The glove/scissor pocket fastens closed with a pocket flap and hook and loop tape
- the left leg has a low profile flat pocket which fastens closed with a pocket flap and hook and loop tape
- · two patch hip pockets on the rear which fasten closed with a pocket flap and hook and loop tape
- · reinforced knees for enhanced durability