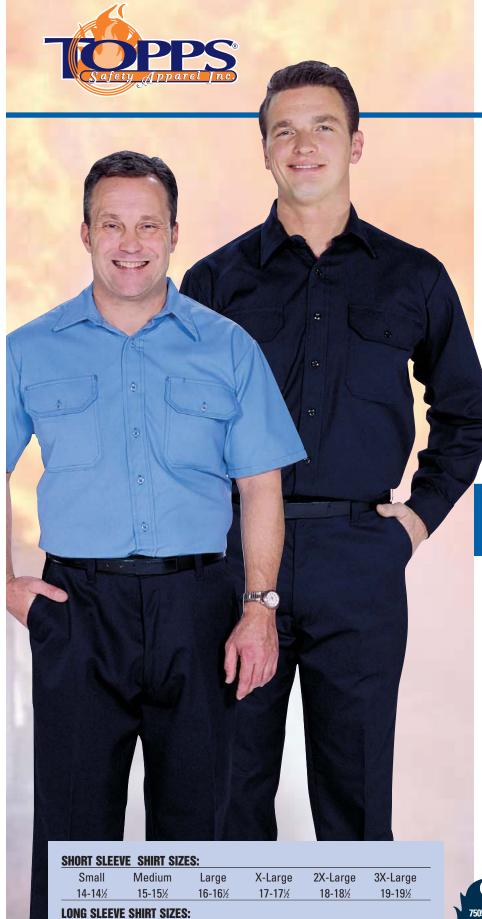

## **Uniform Style Shirts** of FireWear®

## Model SH16 Short Sleeve Model SH17 Long Sleeve

**Uniform Shirts** 

Fabric: 5.5 oz. per square yard

55% FFR™ (Fibrous Flame Retardant Fiber)

45% Cotton, Plain weave

- short sleeve has multi-layered convertible collar with sewn-in stays
- · long sleeve has three-ply banded collar with sewn-in stays
- · double-stitched oversized pockets
- · button flap closures on both pockets
- · long sleeve shirts have adjustable cuffs
- heat resistant melamine buttons
- · placket front
- · two-ply yoke
- · long rounded tails
- loose badge tab (in pocket)
- sewn throughout with NOMEX® thread

SH17

SH16

X-Large 2X-Large 3X-Large