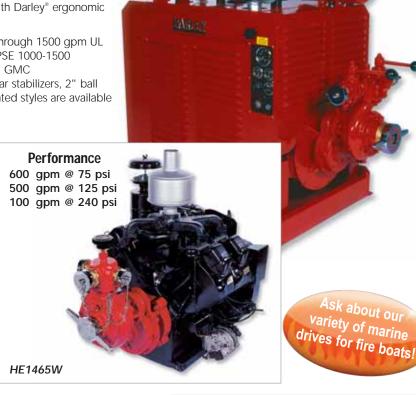

**Pump Performance:** Ratings from 250 gpm through 1500 gpm UL **Pump Models:** HE 500, KSE 750, LSE 1000, PSE 1000-1500

Engines: Cummins, John Deere, Deutz, Isuzu, GMC

**Trailers:** Single or double axle, tongue jack, rear stabilizers, 2" ball **Mountings:** Cross-mount, skid or trailer mounted styles are available