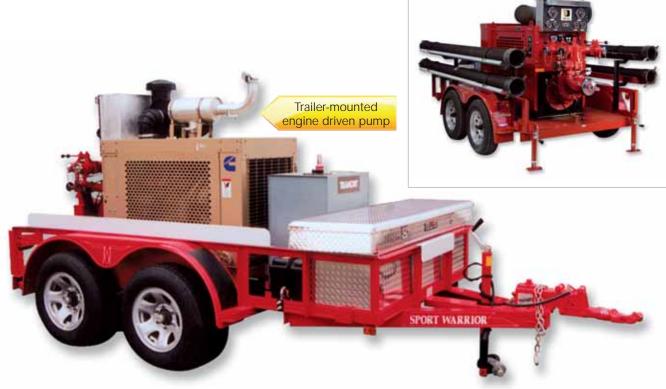

## Darley Skid/Trailer Mounted Pumps

Darley skid-mounted and trailer-mounted pumps offer versatile pumping protection ranging from a basic pump end through a fully engineered turn-key system. A wide variety of pump and engine combinations are available. Though all units come standard with an engine control panel with throttle making the unit operable, Darley® can provide units with custom pump control panels including traditional master gauges and relief valve or with Darley® ergonomic Auto Control Governor.

**Pump Performance:** Ratings from 250 gpm through 1500 gpm UL **Pump Models:** HE 500, KSE 750, LSE 1000, PSE 1000-1500

Engines: Cummins, John Deere, Deutz, Isuzu, GMC

**Trailers:** Single or double axle, tongue jack, rear stabilizers, 2" ball **Mountings:** Cross-mount, skid or trailer mounted styles are available

## **Optimal Accessories Include:**

- Custom control panels
- ► 12v primers
- Relief valves
- Trailers
- Gas and diesel models
- Storage containers
- Suction hose troughs with straps and footman loops
- Fuel tanks
- Suction and discharge hose with nozzles