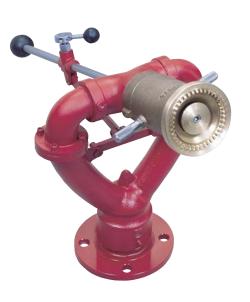

Style #636 Station Monitor 2.5" Waterway 750 GPM

## Features

- Rugged, Corrosion-Resistant Cast Brass Construction
- Full 360° Horizontal And 130° Vertical Travel 70° Above To 60° below Horizontal
- Brass Twist Locking Mechanizm For Vertical And Horizontal Movement
- Vertical Movement Controlled By Stainless Steel Handle Rod
- Excellent For Use In Industrial And Marine Applications
- Easily Operated Even Under High Pressure

Variables

- Selection of 3" or 4" 150# ANSI Flange For Inlet
- 2.5" or 3" NPT Thread For Inlet
- Specify 2.5" Discharge Outlet Thread