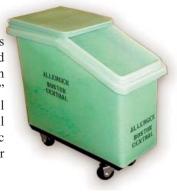

## **Products Modified for the Food Industry:**

Bayhead manufactures a number of products used in the food industry. Our products are color-coded to correspond with unique industry requirements. Some examples are shown below with the ingredient bins, boxes, barrels and dollies. Other popular color-coded items used in the food industry include our tilt trucks, poly-trucks, pallet containers and self-dumping hoppers.

## **Ingredient Bins:**

Available in a variety of colors with matching lids. Molded plastic bin is mounted on an all-welded steel dolly with 3" removable casters. Overall size is 29" x 13" x 28.5" tall including casters. 2.8 cubic foot capacity. Call for other sizes or styles.