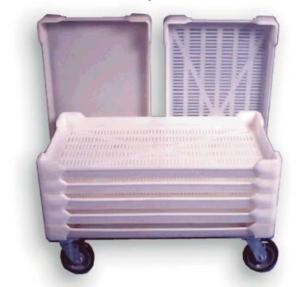

## **Other Products**

Air Flow Sani-Trays: Injection-molded trays are available with either vented or solid bottom

surface. Trays are used in applications requiring ventilation of contents. Designed to stack securely, and may be moved in stacks using optional dollies.

| Model<br>Number | O.D.<br>L x W x H      | I.D.<br>L x W xH       | Weight  |
|-----------------|------------------------|------------------------|---------|
| BB-8            | 30.5" x 16.25" x 3.25" | 29.5" x 15" x 1.5"     | 4 lb.   |
| BB-9            | 30.5" x 16.25" x 4.5"  | 29.5" x 15" x 3"       | 4.5 lb. |
| BB-10           | 30.5" x 16.25" x 2.5"  | 29.5" x 15" x 1.5"     | 4 lb.   |
| BB-1024-5       | 23.25" x 9" x 5"       | 22.75" x 8.75" x 4.75" | 3.5 lb. |
| BB-1630-5       | 30.5" x 16.25" x 5.5"  | 29.5" x 15" x 4"       | 5.5 lb. |
| BB-2738-2       | 38" x 27" x 2"         | 37" x 26" x 1.5"       | 8.5 lb. |