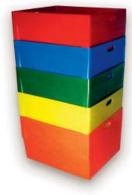

## **Products Modified for the Food Industry:**

Bayhead manufactures a number of products used in the food industry. Our products are color-coded to correspond with unique industry requirements. Some examples are shown below with the ingredient bins, boxes, barrels and dollies. Other popular color-coded items used in the food industry include our tilt trucks, poly-trucks, pallet containers and self-dumping hoppers.

Multi-colored JCP-1 nesting containers

AH-33 & MM-45 barrels in matching color MD-20 & MD-24 molded dollies

Bayhead is an authorized dealer for the REMCO line of color-coded food, safety & industrial products. Items include a wide array of plastic color-coded shovels, scoops, scrapers, tubs, brushes & squeegees. Please contact us for more information.