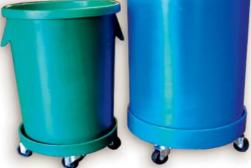

Multi-colored JCP-1 nesting containers

AH-33 & MM-45 barrels in matching color MD-20 & MD-24 molded dollies

Bayhead is an authorized dealer for the REMCO line of color-coded food, safety & industrial products. Items include a wide array of plastic color-coded shovels, scoops, scrapers, tubs, brushes & squeegees. Please contact us for more information.