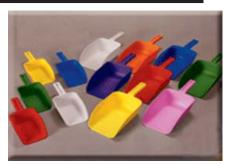

Multi-colored JCP-1 nesting containers

AH-33 & MM-45 barrels in matching color MD-20 & MD-24 molded dollies

Bayhead is an authorized dealer for the REMCO line of color-coded food, safety & industrial products. Items include a wide array of plastic color-coded shovels, scoops, scrapers, tubs, brushes & squeegees. Please contact us for more information.