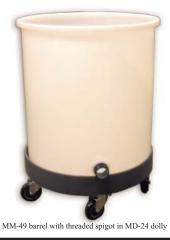

## **Products Modified for the Food Industry:**

Bayhead manufactures a number of products used in the food industry. Our products are color-coded to correspond with unique industry requirements. Some examples are shown below with the ingredient bins, boxes, barrels and dollies. Other popular color-coded items used in the food industry include our tilt trucks, poly-trucks, pallet containers and self-dumping hoppers.

Multi-colored JCP-1 nesting containers

AH-33 & MM-45 barrels in matching color MD-20 & MD-24 molded dollies

Bayhead is an authorized dealer for the REMCO line of color-coded food, safety & industrial products. Items include a wide array of plastic color-coded shovels, scoops, scrapers, tubs, brushes & squeegees. Please contact us for more information.