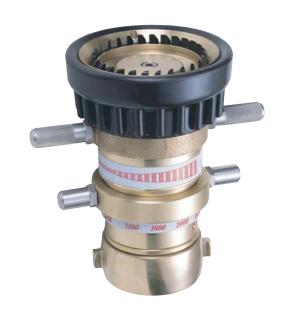

Style #848 BC Adjust-Flow Master Stream Nozzle 2-1/2" Inlet 500-750-1,000-1,250 GPM

## **Features**

- Rugged All Brass Construction
- Combination Fog And Straight Stream
- Multiple Flows Adjustable to Four Constant Flow Settings
- Patten and Gallonage Easily Changed Under Flow Condition
- Spinning Teeth For Full Fog Pattern
- Heavy Duty Protective Rubber Bumper
- Superior Reach And Penetration
- Ideal For Use In Fixed Monitors

## **Variables**

• Specify 2-1/2" Inlet Thread

| Style  | Inlet | Flow                        |                                 | Length | Weight |
|--------|-------|-----------------------------|---------------------------------|--------|--------|
| 848 BC | 2.5"  | 500-750-1,000-<br>1,250 GPM | 1,900-2,900-<br>3,800-4,800 LPM | 8.5"   | 19 lbs |