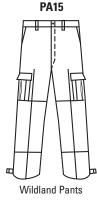

# **Model PA15-5675**

### **Wildland Pants**

Fabric: 6.0 oz. per square yard DuPont NOMEX® aramid

- two welted hip pockets
- pocket flaps on hip pockets with velcro closure
- two pleated cargo pockets with hook and loop closure on flaps
- reinforced knees
- waist adjustable with hook and loop take up tabs
- outseams and seat seam are reinforced by double topstitching entire length
- · waistband closes with button/buttonhole
- velcro take up straps with metal loop ring at leg bottoms
- NOMEX® ripstop pocketing
- brass zipper with NOMEX® zipper tape
- sewn throughout with NOMEX® thread