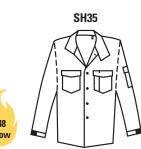

# **Model SH35-5648**

### **Wildland Shirt**

Fabric: 6.0 oz. per square yard DuPont NOMEX® aramid

- wide overlapping collar with velcro closure so that collar can remain upright after extension into the vertical position as required by N.F.P.A. 1977
- two double stitched, breast pockets with velcro flaps, left with pencil slot
- · velcro adjustments on sleeve cuffs
- · heat resistant melamine buttons
- · pencil pocket on left sleeve
- sewn throughout with NOMEX® thread

Please note, in order to be compliant with NFPA 1977, these garments fit much more loosely than standard Topps garments. We recommend utilizing try-on garments to ensure the correct fit.