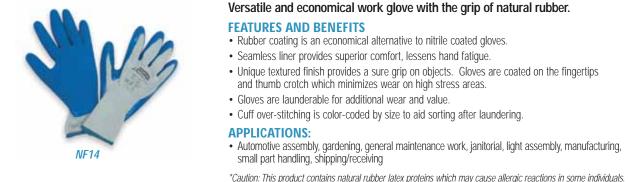

## NORTHFLEX DURO TASK<sup>™</sup> – NATURAL RUBBER\* COATED POLY/COTTON GLOVES

|          | 00                     |                         |            |           |  |
|----------|------------------------|-------------------------|------------|-----------|--|
| PART NO. | DESCRIPTION            | SIZES                   | INNER PACK | CASE PACK |  |
| NF14     | Palm coated, knitwrist | 7S, 8M, 9L, 10XL, 11XXL | 12 pairs   | 144 pairs |  |