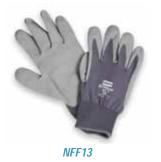

# NORTHFLEX NITRITASK FOAM<sup>™</sup> – FOAM NITRILE COATED NYLON GLOVES

All the benefits of nitrile with the added practicality of a foamed finish for enhanced wet and oily grip.

### **FEATURES AND BENEFITS**

- Nitrile palm foam coating provides resistance to snags and abrasions as well as excellent grip in oily applications.
- · Open back design allows gloves to breath for more comfort.
- · Grey nylon liner has minimal shrinkage when laundered.
- · Cuff over-stitching is color-coded by size to aid sorting after laundering.
- Complies with USDA and FDA regulations, 21 CFR, for use in food processing.

#### **APPLICATIONS:**

· Automotive assembly, general maintenance work, light assembly, manufacturing, small part handling

| PART NO. | DESCRIPTION                                                          | SIZES                   | INNER PACK | CASE PACK |  |
|----------|----------------------------------------------------------------------|-------------------------|------------|-----------|--|
| NFF13    | White nylon seamless liner with grey foam nitrile coating knit wrist | 7S, 8M, 9L, 10XL, 11XXL | 12 pairs   | 144 pairs |  |