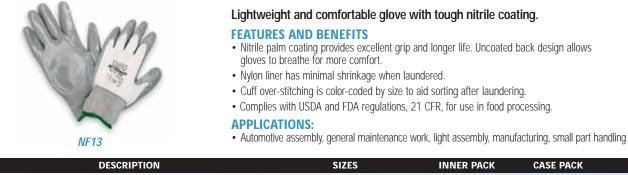

# NORTHFLEX NITRITASK<sup>™</sup> – NITRILE COATED NYLON GLOVES

| PART NO. | DESCRIPTION            | SIZES                   | INNER PACK | CASE PACK |  |
|----------|------------------------|-------------------------|------------|-----------|--|
| NF13     | Palm coated, knitwrist | 7S, 8M, 9L, 10XL, 11XXL | 12 pairs   | 144 pairs |  |