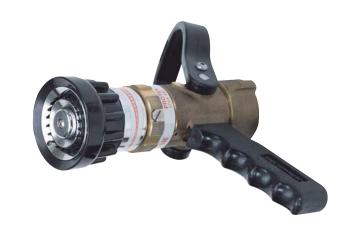

Style #366 BC Industrial Nozzle 1.5" Inlet 30-60-95-125 GPM

## **Features**

- Brass Construction
- Tough, Corrosion-Resistant Design for Harsh Industrial and
- Marine Environment
- Heavy-Duty Spinning Teeth for Powerful Fog Pattern
- Multiple Pattern Detents for Positive Pattern Positioning
  Combination Fog and Straight Stream
- Suitable for Refineries, Offshore Platforms, Chemical Plants,
  Storage Facilities and More.
- Ideal For Use With Foam All Eductors and Foam Tube

## **Options/Accessories**

- Molded Fixed Teeth
- Repair Kit #1001B

| Style  | Inlet | Flow             |                     | Length | Weight  |
|--------|-------|------------------|---------------------|--------|---------|
| 366 BC | 1.5"  | 30-60-95-125 GPM | 115-230-360-475 LPM | 8.5"   | 8.5 lbs |