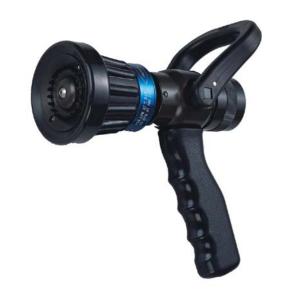

Style #371 Constant Flow Nozzle 1" Inlet 13, 25, or 40 GPM

## **Features**

- Strong Lightweight Aluminum Construction
- Combination of Fog and Straight Stream
- Tight Straight Stream and Wide Dense Fog
- Multiple Pattern Detents for Positive Pattern Positioning
- Simple & Easy Operation
- Capable of Flushing Without Shutting Down
- Conform to All Aspects of Current NFPA 1964 Standard

## **Variables**

- Specify Pressure and Flow for Other Than Standard Rated Flow
- Other base connections: British Instantaneous
- Available in Tip or Breakapart Style

## **Options/Accessories**

- Quick Clamp-On Foam Tube #211
- Repair Kit #1000

| Style | Inlet | Flow              |                     | Length | Weight  |
|-------|-------|-------------------|---------------------|--------|---------|
| 371   | 1"    | 13, 25, or 40 GPM | 50, 100, or 150 LPM | 7"     | 2.5 lbs |