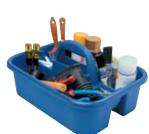

## Tote Caddy

- Hand-held tool and supply caddy
- Deep compartments hold loose parts, cleaning supplies, or tools for easy transport
- Molded of heavy-duty, industrial-grade polypropylene for lasting durability
- Color: Blue

Large Case – 2 Fixed Dividers

| lote Caddy                 |           |             | Inches |       |    |     |     |     |           |
|----------------------------|-----------|-------------|--------|-------|----|-----|-----|-----|-----------|
|                            | Model No. | Description | L      | W     | Н  | L   | W   | Н   | Ctn. Qty. |
|                            | 0918BLUE  | Tote Caddy  | 13¾    | 181/4 | 8¾ | 349 | 464 | 222 | 6         |
| Order in carton quantities |           |             |        |       |    |     |     |     |           |