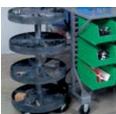

## Roto-Shelf

- Mobile storage unit can easily be moved to different work areas, ideal for assembly components
- 19%" wide unit takes up very little floor space
- 3 shelves rotate on an independent central metal shaft
- Shelf depth 21/8", Shelf diameter 19%" 75 lbs. per shelf, 300 lb. total wt. capacity

Order in carton quantities

| Roto-Shelf |             | Inc | hes | n   |     |           |
|------------|-------------|-----|-----|-----|-----|-----------|
| Model No.  | Description | D   | Н   | W   | Н   | Ctn. Qty. |
| 02420      | Roto Shelf  | 19% | 37½ | 502 | 953 | 1         |
|            |             |     |     |     |     |           |