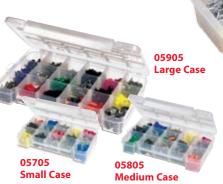

totes, containers & small parts storage

- Grid design in lid keeps items from spilling into other compartments
- · Cases available in 3 sizes with different divider configurations
- Small and medium cases include 4 front-to-back adjustable dividers
- Large cases include 5 front-to-back adjustable dividers
- · Clarified polypropylene for durability

|               |           |                                | Dillielisions |      |      |     |     |    |                   |           |
|---------------|-----------|--------------------------------|---------------|------|------|-----|-----|----|-------------------|-----------|
| Storage Cases |           | Inches                         |               |      | mm   |     |     |    |                   |           |
|               | Model No. | Description                    | L             | W    | Н    | L   | W   | Н  | Max. Compartments | Ctn. Qty. |
|               | 05705     | Small Case – 2 Fixed Dividers  | 85/8          | 51/8 | 15⁄8 | 219 | 130 | 41 | 15                | 12        |
|               | 05805     | Medium Case – 2 Fixed Dividers | 11            | 7    | 23/8 | 279 | 178 | 60 | 15                | 6         |
|               | 05807     | Medium Case – 1 Fixed Divider  | 11            | 7    | 2¾   | 279 | 178 | 60 | 10                | 6         |

Large Case – 2 Fixed Dividers

| lote Caddy                 |           |             | Inches |       |    |     |     |     |           |
|----------------------------|-----------|-------------|--------|-------|----|-----|-----|-----|-----------|
|                            | Model No. | Description | L      | W     | Н  | L   | W   | Н   | Ctn. Qty. |
|                            | 0918BLUE  | Tote Caddy  | 13¾    | 181/4 | 8¾ | 349 | 464 | 222 | 6         |
| Order in carton quantities |           |             |        |       |    |     |     |     |           |