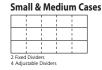

totes, containers & small parts storage

- Grid design in lid keeps items from spilling into other compartments
- · Cases available in 3 sizes with different divider configurations
- Small and medium cases include 4 front-to-back adjustable dividers
- Large cases include 5 front-to-back adjustable dividers
- · Clarified polypropylene for durability

|               |           |                                | Dillielisions |      |      |     |     |    |                   |           |
|---------------|-----------|--------------------------------|---------------|------|------|-----|-----|----|-------------------|-----------|
| Storage Cases |           | Inches                         |               |      | mm   |     |     |    |                   |           |
|               | Model No. | Description                    | L             | W    | Н    | L   | W   | Н  | Max. Compartments | Ctn. Qty. |
|               | 05705     | Small Case – 2 Fixed Dividers  | 85/8          | 51/8 | 15⁄8 | 219 | 130 | 41 | 15                | 12        |
|               | 05805     | Medium Case – 2 Fixed Dividers | 11            | 7    | 23/8 | 279 | 178 | 60 | 15                | 6         |
|               | 05807     | Medium Case – 1 Fixed Divider  | 11            | 7    | 2¾   | 279 | 178 | 60 | 10                | 6         |