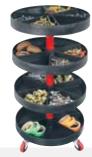

## Roto-Shelf

- Mobile storage unit can easily be moved to different work areas, ideal for assembly components
- 19%" wide unit takes up very little floor space
- 3 shelves rotate on an independent central metal shaft
- Shelf depth 21/8", Shelf diameter 19%" 75 lbs. per shelf, 300 lb. total wt. capacity

Order in carton quantities

| Roto-Shelf |             | Inc | hes | n   |     |           |
|------------|-------------|-----|-----|-----|-----|-----------|
| Model No.  | Description | D   | Н   | W   | Н   | Ctn. Qty. |
| 02420      | Roto Shelf  | 19% | 37½ | 502 | 953 | 1         |
|            |             |     |     |     |     |           |