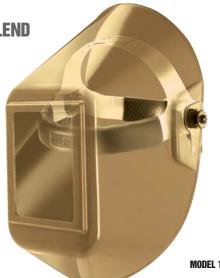

### **EXCEPTIONAL VALUE**

Available in black, gray, blue, green and red molded-in colors plus gold and silver coating. Can be imprinted.

**JUST THE RIGHT BLEND OF TRADITION AND INNOVATION** 

MODEL 190 GOLDEN TIGER

#### **HIGH PERFORMANCE PROTECTION SYSTEM**

Model 190 GOLDEN TIGER'S vertical glassholder provides a full 24 square inches of unobstructed viewing area. The helmet is GOLD coated to deflect heat and lower the temperature inside the helmet while extending the service life. This results in a higher return on your investment.