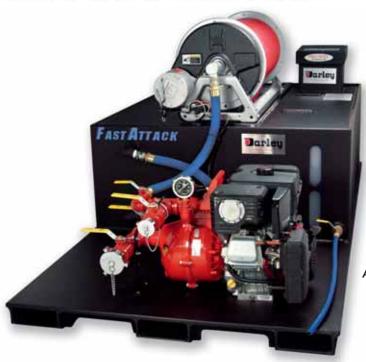

# FAST ATTACK SKIDS

### ATTACK 1

#### STANDARD EQUIPMENT

- ▶ 13 HP twin impeller Darley® Davey pump with Briggs Vanguard engine
- ≥ 200 Gallon Pro Poly tank
- F4000 Hannay electric rewind reel
- 100' of 1" booster hose
- Self-priming up to 19'
- 1.5" or 2.5" NST suction adapter
- → 1" tank recirculation
- 1.5" tank to pump and discharge

### **Features**

- Ergonomically designed
- Forkliftable to standard pick-up bed
- Solid pump performance for both grass and structural firefighting