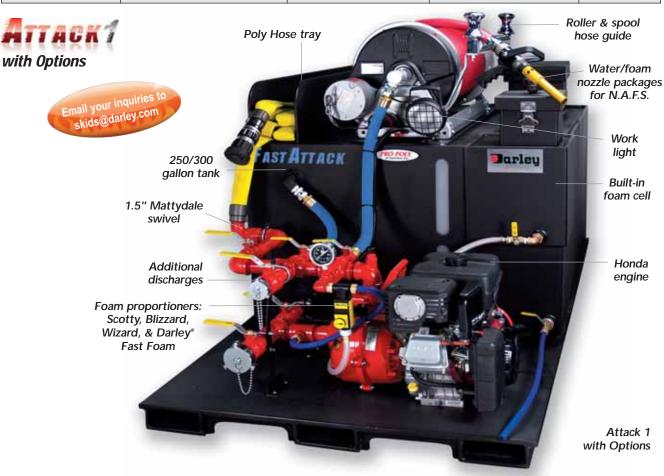

# FAST ATTACK SKIDS

### ATTACK 1

#### STANDARD EQUIPMENT

- ▶ 13 HP twin impeller Darley® Davey pump with Briggs Vanguard engine
- ≥ 200 Gallon Pro Poly tank
- F4000 Hannay electric rewind reel
- 100' of 1" booster hose
- Self-priming up to 19'
- 1.5" or 2.5" NST suction adapter
- → 1" tank recirculation
- 1.5" tank to pump and discharge

### **Features**

- Ergonomically designed
- Forkliftable to standard pick-up bed
- Solid pump performance for both grass and structural firefighting