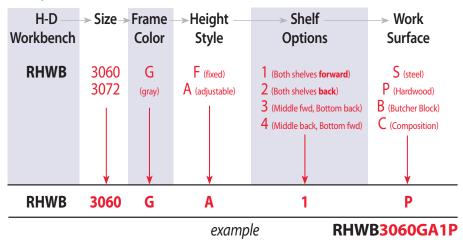

## create your model number

**Example:** For an adjustable height 30" x 60" gray frame workbench with a hardwood work surface, your model number would be RHWB3060GA1P

12-gauge

welded steel shelves

Call your Akro-Mils distributor with your model number to order