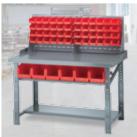

## **Heavy-Duty Work Benches**

mobile systems & work centers

- Heavy-duty, steel frame workbench
- Steel, premium hardwood, butcher block or composition work surface
- 34" fixed or adjustable work heights
- Bench sizes: 30" x 60" and 30" x 72"
- Gray powder-coated finish

Butcher - 1¾ Composition – 1¾

131/2" deep middle shelf

is sloped for easy access

to bins or containers

Anchor pads on each

leg secure bench

in a fixed position