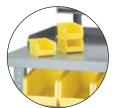

Butcher - 1¾ Composition – 1¾

131/2" deep middle shelf

is sloped for easy access

to bins or containers

Anchor pads on each

leg secure bench

in a fixed position