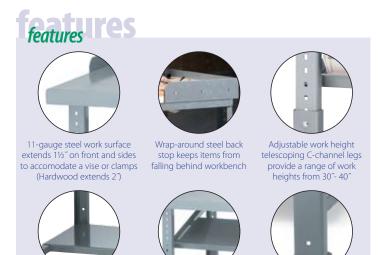

## **Heavy-Duty Work Benches**

mobile systems & work centers

- Heavy-duty, steel frame workbench
- Steel, premium hardwood, butcher block or composition work surface
- 34" fixed or adjustable work heights
- Bench sizes: 30" x 60" and 30" x 72"
- Gray powder-coated finish