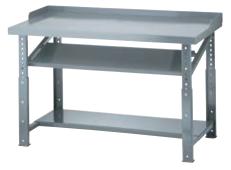

Butcher - 1¾ Composition – 1¾

131/2" deep middle shelf

is sloped for easy access

to bins or containers

Anchor pads on each

leg secure bench

in a fixed position