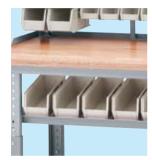

Butcher - 1¾ Composition – 1¾

131/2" deep middle shelf

is sloped for easy access

to bins or containers

Anchor pads on each

leg secure bench

in a fixed position