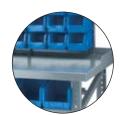

## create your model number

**Example:** For an adjustable height 30" x 60" gray frame workbench with a hardwood work surface, your model number would be RHWB3060GA1P

12-gauge

welded steel shelves

Call your Akro-Mils distributor with your model number to order