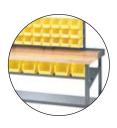

Butcher - 1¾ Composition – 1¾

131/2" deep middle shelf

is sloped for easy access

to bins or containers

Anchor pads on each

leg secure bench

in a fixed position