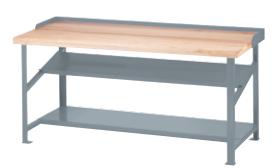

## **Heavy-Duty Work Benches**

mobile systems & work centers

- Heavy-duty, steel frame workbench
- Steel, premium hardwood, butcher block or composition work surface
- 34" fixed or adjustable work heights
- Bench sizes: 30" x 60" and 30" x 72"
- Gray powder-coated finish