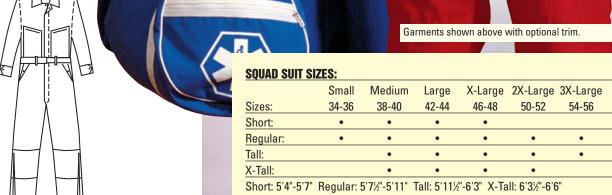

Arc Rating 4.5 oz. - 4.6 6.0 oz. - 5.7

**SS59** 

Note: Additional sizes available in some colors.