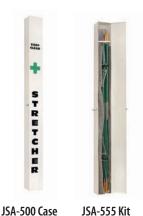

### Wall Mounted Aluminum Pole Stretcher Kit JSA-555-NA

Consists of the JSA-501-NA stretcher, the JSA-502 First Aid Blanket and the JSA-503 Vinyl Sheet housed in stretcher case JSA-500 which provides a definite location for storing rescue equipment. All component parts of the Stretcher Kit may be ordered separately. Restrainer Straps (JSA-504) are recommended for use in this kit. Straps are made of 2" nylon webbing with quick release buckle for tension adjustment. The stretcher case will house any M.C. Type Stretcher. Replacement cover (JSA-501-B) available.

Case (JSA-500) is constructed of 20 gauge steel finished in white enamel, green cross. Pre-punched holes in cabinet braces make for easy wall mounting. Continuous type hinges with a simple hasp.

DIMENSIONS: 92" H x 7" W x 6" D; Carton size: 93" x 7" x 9" WEIGHTS: JSA-500 Case Only: 38 lbs; JSA-555-NA: 57 lbs. Can ship via UPS May be ordered as JSA-555-NA4 Stretcher Kit which also includes 2 restrainer straps (JSA-504).