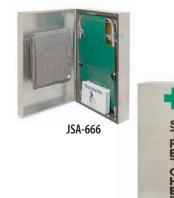

# Easy-Fold Wheeled Stretcher Kit JSA-666

Consists of the JSA-602 Easy-Fold Wheeled Stretcher, the JSA-502 First Aid Blanket, the JSA-503 Vinyl Sheet and the JSA-36 Thirty-six unit first aid kit housed in the JSA-606 Aluminum Stretcher Case. All component parts of the Stretcher Kit may be ordered separately. Case is constructed of sturdy anodized aluminum with a green cross. Case is designed for wall mounting.

DIMENSIONS: 39-1/2" H x 24-1/4" W x 9-1/4" D WEIGHT: 60 lbs. Can ship via UPS

15049 Junkin Catalog 09.indd 5 5/8/09 5:52:06 PM

5