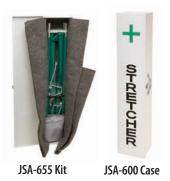

# Easy-Fold Aluminum Pole Stretcher Kit JSA-655-NA

Consists of the Junkin "Easy-Fold" Stretcher with aluminum poles; First Aid Blanket JSA-502; Vinyl Sheet JSA-503; all housed in 20 gauge steel stretcher case JSA-600. May be wall mounted or has handle for easy hand carrying.

Component parts of both kits may be ordered separately by numbers indicated.

DIMENSIONS: 47-3/4" H x 8-5/8" W x 6-1/2" D; Carton Size: 51" x 10" x 6" WEIGHT: 38 lbs. Can ship via UPS May be ordered as JSA-655-NA4 "Easy-Fold" Stretcher Kit containing two restrainer straps (JSA-504). Replacement cover (JSA-601-B) available.