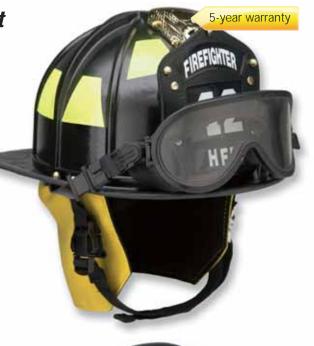

## Traditional Ben Franklin 2 Plus Helmet

Now you can own the best performing, traditional style helmet with goggles or face shield, plus all the standard features you'll want and need. The Ben 2 Plus is made of Morning Pride's exclusive "Fyr-Glass" composite; this unique material offers a lower center of gravity and much higher strength than fiberglass. It has color molding throughout and won't crack or peel. The new Universal Plus 8-way adjustable suspension system and padded ratchet provide for the perfect custom fit and lower center of gravity. Order the Ben 2 with your choice of goggles or 4" faceshield. The goggles are the newest high-performance product now offered with the very best retention system for easy deploying and stowing. One-handed faceshield operation using pre-set, multi-position tension adjustments; no more fussing with the thumbwheel. Comes standard with decorative gold plated aluminum alloy screaming eagle, padded adjustable ratchet, 7" protective Nomex® earflaps, combo adjustable chin strap and Reflexite patches all around. Leather shield not included. Other colors available. Meets and exceeds NFPA 1971, 2000 edition standards-SEI Certified. Ship. wt. 4 lbs.

Black Yellow White

Specify helmet color

**AR319** Ben Franklin 2 Plus Helmet with Goggles \$236.95 **AR318** Ben Franklin 2 Plus Helmet with Faceshield \$236.95