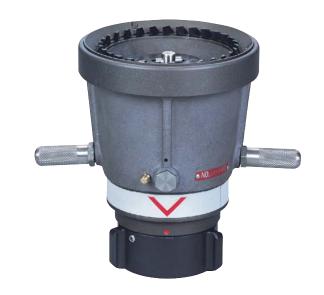

Style #845 Constant Flow Master Stream Nozzle 2-1/2" Inlet 300, 500, 800 or 1,000 GPM

## **Features**

- A Single Fixed Gallonage Constant Flow Nozzle
- The Spring-Loaded Baffle Allows For Quick And Easy Change of Flow Selection With Simple Turn of The Baffle Head
- Combination Fog and Straight Stream
- Spinning Teeth for Wider Water Curtain
- Superior Reach and Penetration
- The Nozzle is Constructed of Durable, Hard Anodized And Lightweight Aluminum Alloy
- Ideal For Use On Portable and Fixed Monitor

## **Variables**

• Specify the 2-1/2" Inlet Thread

| Style | Inlet | Flow                        |                                   | Length | Weight |
|-------|-------|-----------------------------|-----------------------------------|--------|--------|
| 845   | 2.5"  | 300, 500, 800,<br>1,000 GPM | 1,140, 1,900,<br>3,030, 3,800 LPM | 8"     | 6 lbs  |