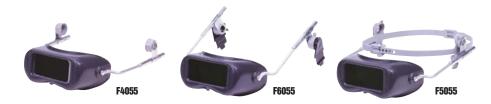

fit on the front peak of our E2 and P2 caps.

**FM71** mounting bracket offers the same features as the FM70, but is designed for our full brim protective hats (E1 series).

FH66 aluminum mounting bracket offers the same design and features as the FM70, but manufactured from extruded aluminum. Lightweight dual-channel bracket is designed to fit on the front peak of our E2 and P2 caps.

#### HIGH PERFORMANCE PROTECTIVE MASK

Radiant or blasts of heat are reduced without loss of ventilation or vision by stainless steel screen. Screen mounts to a lightweight fiberglass shell at eight points. Also available with .060 acetate window (622CL).

## **PROTECTIVE CAP/WELDING HELMET COMBINATIONS**



## **PROTECTIVE CAP/FACESHIELDS COMBINATIONS**



# **PROTECTIVE CAP/WELDING GOGGLE COMBINATIONS**



### PEAK MOUNTED FACESHIELDS BRACKETS FOR USE WITH PROTECTIVE CAPS



# HIGH PERFORMANCE PROTECTIVE MASK



5621 Mask P2RW Fiberglass Hard Hat