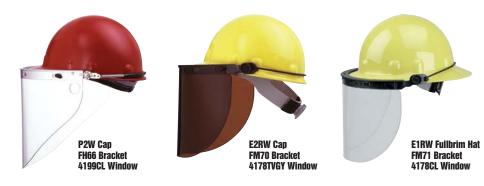

#### **CAP PEAK MOUNTED FACESHIELDS**

Cap Blades.

**FM70** fully dielectric-mounting bracket provides a positive seal to keep debris from filtering between cap and shield. The shield may be pivoted above the cap between uses without removing the cap. Designed to fit on the front peak of our E2 and P2 caps.

**FM71** mounting bracket offers the same features as the FM70, but is designed for our full brim protective hats (E1 series).

FH66 aluminum mounting bracket offers the same design and features as the FM70, but manufactured from extruded aluminum. Lightweight dual-channel bracket is designed to fit on the front peak of our E2 and P2 caps.

### PEAK MOUNTED FACESHIELDS BRACKETS FOR USE WITH PROTECTIVE CAPS