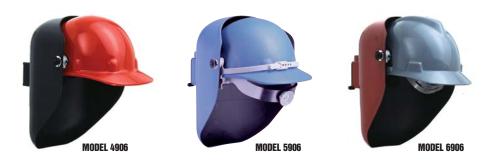

and shield. The shield may be pivoted above the cap between uses without removing the cap. Designed to fit on the front peak of our E2 and P2 caps.

**FM71** mounting bracket offers the same features as the FM70, but is designed for our full brim protective hats (E1 series).

FH66 aluminum mounting bracket offers the same design and features as the FM70, but manufactured from extruded aluminum. Lightweight dual-channel bracket is designed to fit on the front peak of our E2 and P2 caps.

#### HIGH PERFORMANCE PROTECTIVE MASK

Radiant or blasts of heat are reduced without loss of ventilation or vision by stainless steel screen. Screen mounts to a lightweight fiberglass shell at eight points. Also available with .060 acetate window (622CL).

## **PROTECTIVE CAP/WELDING HELMET COMBINATIONS**



## **PROTECTIVE CAP/FACESHIELDS COMBINATIONS**



# **PROTECTIVE CAP/WELDING GOGGLE COMBINATIONS**



### PEAK MOUNTED FACESHIELDS BRACKETS FOR USE WITH PROTECTIVE CAPS



# HIGH PERFORMANCE PROTECTIVE MASK



5621 Mask P2RW Fiberglass Hard Hat