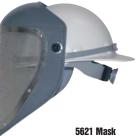

#### HIGH PERFORMANCE PROTECTIVE MASK

Radiant or blasts of heat are reduced without loss of ventilation or vision by stainless steel screen. Screen mounts to a lightweight fiberglass shell at eight points. Also available with .060 acetate window (622CL).

# HIGH PERFORMANCE PROTECTIVE MASK

5621 Mask P2RW Fiberglass Hard Hat