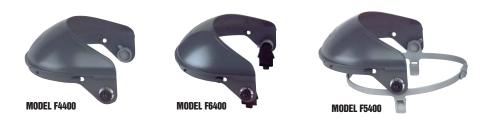

p between uses without removing the cap. Designed to fit on the front peak of our E2 and P2 caps.

**FM71** mounting bracket offers the same features as the FM70, but is designed for our full brim protective hats (E1 series).

FH66 aluminum mounting bracket offers the same design and features as the FM70, but manufactured from extruded aluminum. Lightweight dual-channel bracket is designed to fit on the front peak of our E2 and P2 caps.

#### HIGH PERFORMANCE PROTECTIVE MASK

Radiant or blasts of heat are reduced without loss of ventilation or vision by stainless steel screen. Screen mounts to a lightweight fiberglass shell at eight points. Also available with .060 acetate window (622CL).

## **PROTECTIVE CAP/WELDING HELMET COMBINATIONS**



## **PROTECTIVE CAP/FACESHIELDS COMBINATIONS**



# **PROTECTIVE CAP/WELDING GOGGLE COMBINATIONS**



### PEAK MOUNTED FACESHIELDS BRACKETS FOR USE WITH PROTECTIVE CAPS



# HIGH PERFORMANCE PROTECTIVE MASK



5621 Mask P2RW Fiberglass Hard Hat