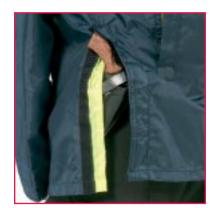

## **Reversible Hip-Length Rain Jacket**

Fabric: 5.0 oz. per square yard polyurethane coated nylon with stain release agents

- front closure has a nylon zipper and four heavy-duty snaps. There is a 3½" wide storm flap on the inside
- raglan sleeve design with shoulder capes on the sleeves. Shoulder patches can be attached without breaking the waterproof protective barrier
- large 8" pass-through access to inner pockets from both sides of the jacket
- side openings for weapon access with hook and loop tape closure
- when reversed, the hi-visability side has 1" Scotchlite tape around sleeve cuffs and around the chest
- metal ventilation eyelets under arms
- badge tab with metal eyelets on the left front whether the rain jacket is reversed or not
- · all seams are taped for waterproofing

RW17-2584 Black/Hi-Vis Orange RW17-2585 Black/Yellow

RW17-2586 Brown/Hi-Vis Orange (Min. 24)

RW17-2590 Navy/Hi-Vis Lime

Weapon access

|          | Medium | Large | X-Large | 2X-Large |
|----------|--------|-------|---------|----------|
| Chest:   | 38-40  | 42-44 | 46-48   | 50-52    |
| Regular: | •      | •     | •       | •        |