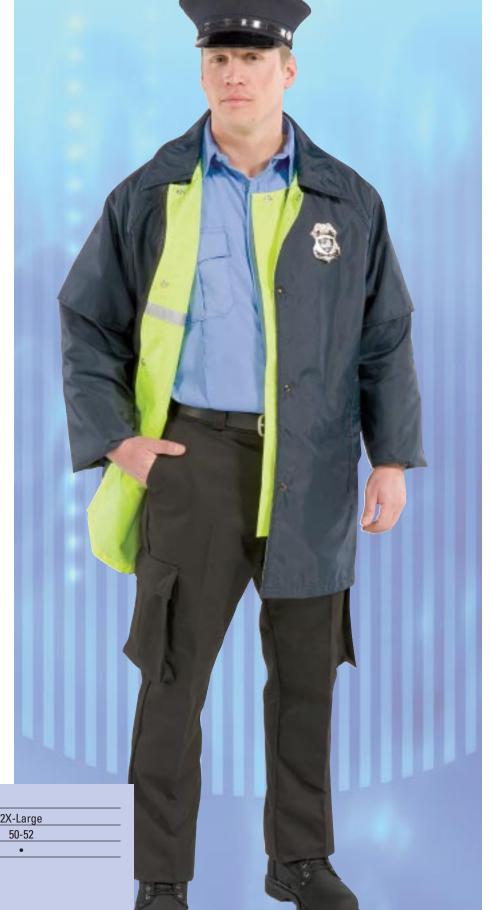

## **Reversible Hip-Length Rain Jacket**

Fabric: 5.0 oz. per square yard polyurethane coated nylon with stain release agents

- front closure has a nylon zipper and four heavy-duty snaps. There is a 3½" wide storm flap on the inside
- raglan sleeve design with shoulder capes on the sleeves. Shoulder patches can be attached without breaking the waterproof protective barrier
- large 8" pass-through access to inner pockets from both sides of the jacket
- side openings for weapon access with hook and loop tape closure
- when reversed, the hi-visability side has 1" Scotchlite tape around sleeve cuffs and around the chest
- metal ventilation eyelets under arms
- badge tab with metal eyelets on the left front whether the rain jacket is reversed or not
- · all seams are taped for waterproofing

RW17-2584 Black/Hi-Vis Orange RW17-2585 Black/Yellow

RW17-2586 Brown/Hi-Vis Orange (Min. 24)

RW17-2590 Navy/Hi-Vis Lime

Weapon access

|          | Medium | Large | X-Large | 2X-Large |
|----------|--------|-------|---------|----------|
| Chest:   | 38-40  | 42-44 | 46-48   | 50-52    |
| Regular: | •      | •     | •       | •        |