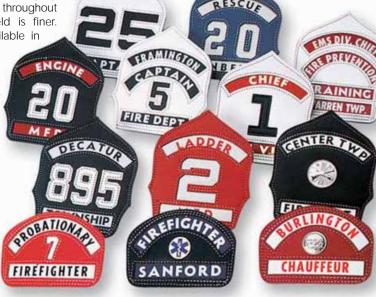

Made the old-fashioned way, these shields combine tightly sewn layers of first rate, 100% genuine leather throughout with meticulous detailing. No other leather shield is finer. Shields are custom-made and non-returnable. Available in

both 4" or 6" sizes and your choice of color for shield, panel, lettering and center piece, as well as different configurations. Ask your Darley representative for a Shield Ordering Form. Ship. wt. 1 lb.

Shield Centers A variety of shield centers are available at an additional cost. Please ask your Darley representative.

| AR031   | Authentic Leather Shield          | \$<br>\$41.95 |
|---------|-----------------------------------|---------------|
| AR03401 | Center Ornament for 4" Shield     | \$<br>\$17.95 |
| AR035   | Center Ornament for 6" Shield     | \$<br>19.95   |
| AR036   | Center Decal for 4" and 6" Shield | \$7.95        |