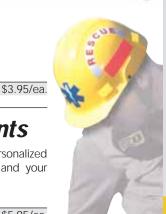

# Self-Adhesive Helmet Decals

#### Rescue, Fire, and Flag Decals

| R717  | Fire Helmet Decal | \$3.95 |
|-------|-------------------|--------|
| AF096 | Flag Helmet Decal | \$3.95 |