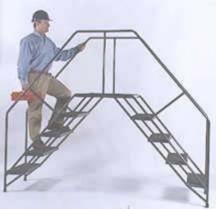

## BALLYMORE ROLLING SAFETY LADDERS

## Portable Crossovers with stairway slope

- One-piece all-welded steel construction.
- steps have stairway slope (48degrees): Gradual incline allows worker to face outward when descending.
- Frame & Rails: 1" O.D. high strength tubing.
- Steps & Bridge Tread: Solid steel with anti-skid mats (prevents foot debris from falling through tread on to Product).
- Steps and platform (all Models) -24: wide (26: overall width).
- Rails on both sides of steps and platform-30" high.
- Rubber tips on legs keep crossover in place.

## Finish:

- Corrosion resistant gray enamel tread.
- 300 Lbs. rated capacity

| Model  | No. of Steps<br>Inc. Platform | Platform<br>Height | Minimum Vertical<br>Clearance | Minimum<br>Horizontal<br>Clearance | Base Length | Shipping W |
|--------|-------------------------------|--------------------|-------------------------------|------------------------------------|-------------|------------|
| PC3-24 | 3                             | 30"                | 26"                           | 10"                                | 60"         | 110#       |
| PC3-36 | 3                             | 30"                | 26"                           | 22"                                | 72"         | 126#       |
| PC3-48 | 3                             | 30"                | 26"                           | 34"                                | 84"         | 148#       |
| PC4-24 | 4                             | 40"                | 36"                           | 10"                                | 78"         | 134#       |
| PC4-36 | 4                             | 40"                | 36"                           | 22"                                | 90"         | 156#       |
| PC4-48 | 4                             | 40"                | 36"                           | 34"                                | 102"        | 174#       |
| PC5-24 | 5                             | 50"                | 46"                           | 10"                                | 96"         | 159#       |
| PC5-36 | 5                             | 50"                | 46"                           | 22"                                | 108"        | 181#       |
| PC5-48 | 5                             | 50"                | 46"                           | 34"                                | 120"        | 198#       |