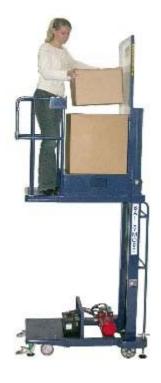

## Ballymore Introduces Our New "POWER STOCKER" Lift

- Ground entry. Manually propelled, Hydraulic Order Picker.
- Small foot print 30" wide X 50" long won't block aisles and easy to maneuver
- Only 69" tall rolls through standard doorways
- No outriggers required, floor locks secure in place
- 15 foot high working height
- 450 pound total capacity (operator and inventory)
- Key lock control prevents unauthorized use
- High quality controls requires both hands to operate controls for user safety
- 12 volt DC power with mounted charger included. Recharge using standard 110 volt outlet
- 80 to 100 raise and lower cycles between charges
- Removable guard rails beside stock platform for easy loading and unloading
- Meets/exceeds ANSI safety standards