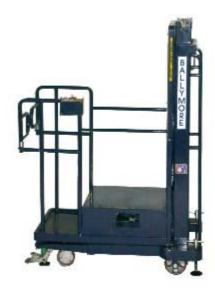

## Ballymore Introduces Our New "POWER STOCKER" Lift

- Ground entry. Manually propelled, Hydraulic Order Picker.
- Small foot print 30" wide X 50" long won't block aisles and easy to maneuver
- Only 69" tall rolls through standard doorways
- No outriggers required, floor locks secure in place
- 15 foot high working height
- 450 pound total capacity (operator and inventory)
- Key lock control prevents unauthorized use
- High quality controls requires both hands to operate controls for user safety
- 12 volt DC power with mounted charger included. Recharge using standard 110 volt outlet
- 80 to 100 raise and lower cycles between charges
- Removable guard rails beside stock platform for easy loading and unloading
- Meets/exceeds ANSI safety standards