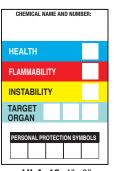

**HEALTH** FLAMMABILITY INSTABILITY PERSONAL PROTECTION HLB-46 4"x 6"

**HLB-811** 8<sup>1</sup>/<sub>2</sub>"x 11"

4"x 6" Write-on, self-adhesive vinyl labels that use the stick-on symbols HSOS (above right). 10 per pack.  $8^{1}/_{2}$ "x 11" size are sold individually.

**HSOS-SM** for 4"x 6" labels (10/pk) **HSOS-LG** for 81/2"x 11" label (sold individually)

Stick-on Numbers and Symbols for our Hazardous Labels HLA and HLB (at left). Hazard Degree, Personal Protection, and Target Organs are included.