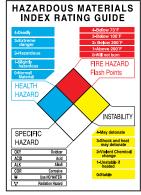

# HAZARDOUS MATERIALS INDEX RATING

HMIRG-710 or HMIRG-1014

Vinyl (V) or Plastic (PL). Size 7"x 10" or 10"x 14"

| )                             | INSTABILITY                                                                                                                                                                                                                                                                                                                                                                                                                                                                                                                                                                                                                                                                                                                                                                                                                                                                                                                                                                                                                                                                                                                                                                                                                                                                                                                                                                                                                                                                                                                                                                                                                                                                                                                                                                                                                                                                                                                                                                                                                                                                                                                   | FIRE HAZARD                                                       | HEALTH HAZARD                                                                                                                                                                                                                                                                                                                                                                                                                                                                                                                                                                                                                                                                                                                                                                                                                                                                                                                                                                                                                                                                                                                                                                                                                                                                                                                                                                                                                                                                                                                                                                                                                                                                                                                                                                                                                                                                                                                                                                                                                                                                                                                  |
|-------------------------------|-------------------------------------------------------------------------------------------------------------------------------------------------------------------------------------------------------------------------------------------------------------------------------------------------------------------------------------------------------------------------------------------------------------------------------------------------------------------------------------------------------------------------------------------------------------------------------------------------------------------------------------------------------------------------------------------------------------------------------------------------------------------------------------------------------------------------------------------------------------------------------------------------------------------------------------------------------------------------------------------------------------------------------------------------------------------------------------------------------------------------------------------------------------------------------------------------------------------------------------------------------------------------------------------------------------------------------------------------------------------------------------------------------------------------------------------------------------------------------------------------------------------------------------------------------------------------------------------------------------------------------------------------------------------------------------------------------------------------------------------------------------------------------------------------------------------------------------------------------------------------------------------------------------------------------------------------------------------------------------------------------------------------------------------------------------------------------------------------------------------------------|-------------------------------------------------------------------|--------------------------------------------------------------------------------------------------------------------------------------------------------------------------------------------------------------------------------------------------------------------------------------------------------------------------------------------------------------------------------------------------------------------------------------------------------------------------------------------------------------------------------------------------------------------------------------------------------------------------------------------------------------------------------------------------------------------------------------------------------------------------------------------------------------------------------------------------------------------------------------------------------------------------------------------------------------------------------------------------------------------------------------------------------------------------------------------------------------------------------------------------------------------------------------------------------------------------------------------------------------------------------------------------------------------------------------------------------------------------------------------------------------------------------------------------------------------------------------------------------------------------------------------------------------------------------------------------------------------------------------------------------------------------------------------------------------------------------------------------------------------------------------------------------------------------------------------------------------------------------------------------------------------------------------------------------------------------------------------------------------------------------------------------------------------------------------------------------------------------------|
|                               | +MAY EXPLODE UNDER<br>NORMAL CONDITIONS                                                                                                                                                                                                                                                                                                                                                                                                                                                                                                                                                                                                                                                                                                                                                                                                                                                                                                                                                                                                                                                                                                                                                                                                                                                                                                                                                                                                                                                                                                                                                                                                                                                                                                                                                                                                                                                                                                                                                                                                                                                                                       | 4 EXTREMELY FLAMMABLE<br>FLASH POINT BELOW 73                     | 4-SEVERE HAZARD-SPECTAL<br>FULL BODY SUIT MUST BE<br>WORN                                                                                                                                                                                                                                                                                                                                                                                                                                                                                                                                                                                                                                                                                                                                                                                                                                                                                                                                                                                                                                                                                                                                                                                                                                                                                                                                                                                                                                                                                                                                                                                                                                                                                                                                                                                                                                                                                                                                                                                                                                                                      |
| BACK                          | SHAY EXPLODE WITH<br>SHOCK OR HEAT                                                                                                                                                                                                                                                                                                                                                                                                                                                                                                                                                                                                                                                                                                                                                                                                                                                                                                                                                                                                                                                                                                                                                                                                                                                                                                                                                                                                                                                                                                                                                                                                                                                                                                                                                                                                                                                                                                                                                                                                                                                                                            | SVERY FLAMMABLE.<br>ENITES AT NORMAL<br>TEMPERATURE<br>CONTITIONS | S SEPIOUS HAZATO FULL<br>BODY SUIT SHOULD<br>BE WORN                                                                                                                                                                                                                                                                                                                                                                                                                                                                                                                                                                                                                                                                                                                                                                                                                                                                                                                                                                                                                                                                                                                                                                                                                                                                                                                                                                                                                                                                                                                                                                                                                                                                                                                                                                                                                                                                                                                                                                                                                                                                           |
|                               | 3-YICLENT CHEMICAL<br>CHANGE BUT WILL NOT<br>DETONATE                                                                                                                                                                                                                                                                                                                                                                                                                                                                                                                                                                                                                                                                                                                                                                                                                                                                                                                                                                                                                                                                                                                                                                                                                                                                                                                                                                                                                                                                                                                                                                                                                                                                                                                                                                                                                                                                                                                                                                                                                                                                         | 3-ISMITES WITH MODERATE<br>HEATING, FLASH POINT<br>BELOW 200'F    | 2 MODERNIE HAZARD-<br>BREATH ING APPARATUS<br>WITH FULL FACE MASK<br>SHOULD THE WORK                                                                                                                                                                                                                                                                                                                                                                                                                                                                                                                                                                                                                                                                                                                                                                                                                                                                                                                                                                                                                                                                                                                                                                                                                                                                                                                                                                                                                                                                                                                                                                                                                                                                                                                                                                                                                                                                                                                                                                                                                                           |
| FRONT                         | FRE HA. Flash For 49-draw 13-9-draw | ARDOUS INDI                                                       | LSLIGHTH MAY BEW GWINNAL NO PRIC NECESSI Algebra Algeb |
| nd heat<br>tonate<br>Chemical | 4-Hay de<br>3-Horock<br>may de<br>2-Wo ham<br>chang<br>Hussal<br>hustal                                                                                                                                                                                                                                                                                                                                                                                                                                                                                                                                                                                                                                                                                                                                                                                                                                                                                                                                                                                                                                                                                                                                                                                                                                                                                                                                                                                                                                                                                                                                                                                                                                                                                                                                                                                                                                                                                                                                                                                                                                                       | GEY<br>ACID<br>ALK<br>COR<br>ER #                                 | HAZARD<br>Oxidizer<br>Acid<br>Ajes<br>Corresine<br>Use NO WATT<br>Registion No                                                                                                                                                                                                                                                                                                                                                                                                                                                                                                                                                                                                                                                                                                                                                                                                                                                                                                                                                                                                                                                                                                                                                                                                                                                                                                                                                                                                                                                                                                                                                                                                                                                                                                                                                                                                                                                                                                                                                                                                                                                 |