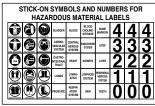

**HSOS-SM** for 4"x 6" labels (10/pk) **HSOS-LG** for 81/2"x 11" label (sold individually)

Stick-on Numbers and Symbols for our Hazardous Labels HLA and HLB (at left). Hazard Degree, Personal Protection, and Target Organs are included.