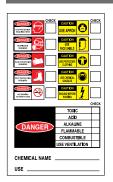

# **HAZARDOUS MATERIALS LABELS & TAGS**

HDCK-35 3"x 5"(V) 10 pack HDCK-1014 10"x 14"(V or PL) Hazardous Material write-on, check-off labels or sign.

HLA-46 4"x 6" **HLA-811** 8<sup>1</sup>/<sub>2</sub>"x 11"

**APT-RTK** Write-on, tear-resistant vinyl tags are 31/4" x 55/8" and come furnished with nylon ties. Sold in packs of 10.

> SEE PAGE 24 FOR SPANISH **VERSIONS OF MANY RTK** PRODUCTS SHOWN HERE.

HLCR-44 4"x 4" HLCR-22 2"x 2"