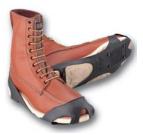

## Servus Studs<sup>™</sup> for Work Shoes

Replaceable tungsten carbide studs for excellent grip on ice. Flexible rubber sandal for perfect fit. Stores easily in pocket. Made in U.S.A., sizes S/M, L, XL, XXL. Packed 24 per case.

**Description** Servus Studs for work shoes Part Number SRI01