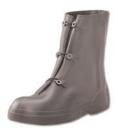

#### Servus<sup>®</sup> Combat Overshoe

Slush molded construction. Compounded for resistance to specific chemical and biological agents. Tabbed grips and elastic loops make for easy closing. Buttons are molded as part of the boot, eliminating the chance for leakage. Meets U.S. Military Spec MIL-0-59520. Made in U.S. A., sizes 3-18.

**Description** 12" Servus combat overshoe Part Number 43995

**Description** 36" black safety hip boot