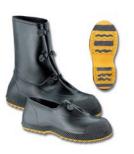

#### Servus<sup>®</sup> Combat Overshoe

Slush molded construction. Compounded for resistance to specific chemical and biological agents. Tabbed grips and elastic loops make for easy closing. Buttons are molded as part of the boot, eliminating the chance for leakage. Meets U.S. Military Spec MIL-0-59520. Made in U.S. A., sizes 3-18.

**Description** 12" Servus combat overshoe Part Number 43995

**Description** 36" black safety hip boot