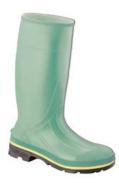

# North Hazmat Safety Boot

SAFE-TOE steel toe construction. Puncture resistant steel midsole. FOOT FORM contour insole. Approved MIL-B-51176F Toxicological Boot. OSHA Level A. Made in the U.S.A., whole sizes 7-15.

**Description** 15" caution green/yellow/black

**Part Number** 75177