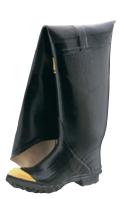

### Ranger<sup>®</sup> Safety Hip Boot

Meets ANSI Z41 1999 Section 1 for Impact/75 and Compression/75. Tough comfortable fabric linings for easy on and off. Cushion insoles reduce fatigue for all day comfort. Ultra composite shanks reinforce construction and support the feet. Heavy track tread sole and heel. Adjustable stay-tight belt strap. Made in U.S.A., whole sizes: 6-14.

Part Number 2143