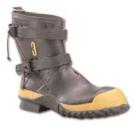

## 10" Servus Military Diver Boot

Vulcanized hand-laid construction. Steel toe meets ANSI Z41-1999 and is corrosion resistant and puncture resistant stainless steel midsole compliant with ANSI Z41-1999 standard. Lead weight riveted to midsole for added weight. Calendared rubber outsole provides traction. Rubber upper is resistant to ozone cracking, and oxidation. Meets U.S. Military Spec MIL-B-87031B (SH) 6 February 1987. Made in U.S.A., sizes 1-4 (fits sizes 8-14).

**Description** 10" Servus military diver boot Part Number