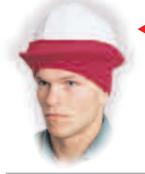

## HARD HAT SOCK TYPE WINTER LINERS

- WL20-Sock type winter liner, fits snugly over hat brim and top of head, 100% stretch nylon, red or blue. To fit regular hard hats.
- WL20XL-Same as above for wide brim hard hats.

WL6-Winter liner, Kasha inner lining, velcro attachment, with zipper allowing the lower part to be removed.

| Model  | Material      | Color     |
|--------|---------------|-----------|
| WL20   | Stretch Nylon | Red, Blue |
| WL20XL | Stretch Nylon | Red       |