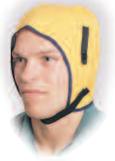

## HARD HAT WINTER LINERS

velcro attachment, black.

WL1-Winter liner, dielectric outer

shell, Kasha flannel inner lining,

- WL3-Winter liner, yellow twill outer shell, flannel lining, dielectric, velcro attachment, fire retardant.
- Dielectric
- **Fire Retardant**