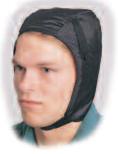

## HARD HAT WINTER LINERS

velcro attachment, black.

WL1-Winter liner, dielectric outer

shell, Kasha flannel inner lining,

- WL3-Winter liner, yellow twill outer shell, flannel lining, dielectric, velcro attachment, fire retardant.
- Dielectric
- **Fire Retardant**