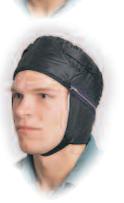

WL6-Winter liner, Kasha inner lining, velcro attachment, with zipper allowing the lower part to be removed.

| Model  | Material      | Color     |
|--------|---------------|-----------|
| WL20   | Stretch Nylon | Red, Blue |
| WL20XL | Stretch Nylon | Red       |