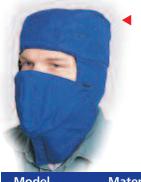

## **DELUXE HARD HAT WINTER LINERS**

WL12FP-100% fire retardant cotton winter liner with long neck outer shell, with face warmer.

> WL12-Same as above, without face warmer.

WL40/1RBSP-100% Nomex outer shell winter liner with heavy quilted lining. Without face warmer.

WL41RBSP-Westex Proban outer shell winter liner, with heavy quilted lining, available with face warmer.

| 7-1        |               |             |            |
|------------|---------------|-------------|------------|
| Model      | Material      | Face Warmer | Color      |
| WL12       | Cotton        | No          | Royal Blue |
| WL12FP     | Cotton        | Yes         | Royal Blue |
| WL40/1RBSP | Nomex         | No          | Royal Blue |
| WL41RBSP   | Westex Proban | Yes         | Royal Blue |