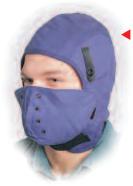

## **DELUXE HARD HAT WINTER LINERS**

WL12FP-100% fire retardant cotton winter liner with long neck outer shell, with face warmer.

> WL12-Same as above, without face warmer.

WL40/1RBSP-100% Nomex outer shell winter liner with heavy quilted lining. Without face warmer.

WL41RBSP-Westex Proban outer shell winter liner, with heavy quilted lining, available with face warmer.

| 7-1        |               |             |            |
|------------|---------------|-------------|------------|
| Model      | Material      | Face Warmer | Color      |
| WL12       | Cotton        | No          | Royal Blue |
| WL12FP     | Cotton        | Yes         | Royal Blue |
| WL40/1RBSP | Nomex         | No          | Royal Blue |
| WL41RBSP   | Westex Proban | Yes         | Royal Blue |