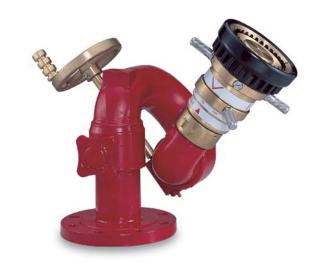

Style #611
Station Monitor
3" Waterway
1,250 GPM

## **Features**

- Corrosion Resistant Brass Construction
- Unobstructed 3" Waterway Allows Flow Up To 1,250 GPM
- Single Waterway Low Friction Loss
- Vertical Movement Is Operated By Worm Gear
- Vertical Gear Fully Enclosed To Protect Mechanism From Elements
- 360° Horizontal And 130° Vertical Travel-70° Above to 60° Below Horizontal
- Grease Fittings For All Lubrication
- Compact Size. Low Profile
- Standard Unit Painted Red

## **Options/Accessories**

- Master Stream Nozzle
- Master Stream Foam Nozzle

| Style | 9 | Outlet Thread | Flow      |           | Width | Length | Weight |
|-------|---|---------------|-----------|-----------|-------|--------|--------|
| 611   |   | 2.5"          | 1,250 GPM | 4,730 LPM | 15"   | 17"    | 50 lbs |