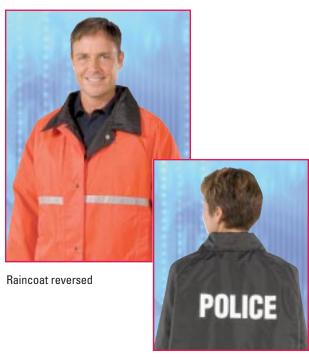

## **Full Length Reversible Raincoat**

**Fabric:** 5.0 oz. per square yard polyurethane coated nylon with stain release agents

- front closure has a nylon zipper and five heavy-duty snaps. There is a 3½" wide storm flap on the inside
- large 8" pass-through access to weapon or inner pockets from both sides of the coat
- raglan sleeve design with shoulder capes on the sleeves.
  Shoulder patches can be attached without breaking the waterproof protective barrier
- when reversed, the hi-visability side has 1" Scotchlite tape around sleeve cuffs and around the chest
- metal ventilation eyelets under arms
- badge tab with metal eyelets on the left front whether raincoat is reversed or not
- · all seams are taped for waterproofing

RW01-2584 Black/Hi-Vis Orange RW01-2586 Brown/Hi Vis Orange RW01-2588 Navy/Hi-Vis Orange RW01-2589 Black/Hi-Vis Lime

Optional silkscreen

| FULL LENGTH REVERSIBLE RAINCOAT |       |        |       |         |          |          |
|---------------------------------|-------|--------|-------|---------|----------|----------|
|                                 | Small | Medium | Large | X-Large | 2X-Large | 3X-Large |
| Chest:                          | 34-36 | 38-40  | 42-44 | 46-48   | 50-52    | 54-56    |
| Regular:                        | •     | •      | •     | •       | •        | •        |