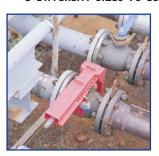

# BALL VALVE LOCKOUTS

# 3 DIFFERENT SIZES TO LOCKOUT YOUR BALL VALVES.

Available in 4 colors:

RED, YELLOW, BLUE & GREEN (COLORS RECOMMENDED IN ANSI Z353.1)