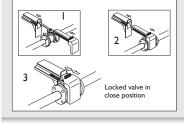

colors:

RED, YELLOW, BLUE & GREEN (COLORS RECOMMENDED IN ANSI Z353.1)



#### TECHNICAL DATA

Note: Only the BS01 can lock in the open position.

**BS03** 

market.

The largest ball valve lockout available on the

| Models | Width <b>A</b>    | Height <b>B</b>   | Length of Handle <b>C</b>              | Lock Hole <b>D</b>   |
|--------|-------------------|-------------------|----------------------------------------|----------------------|
| BSOI   | 3.100"<br>80 mm.  | 3.250"<br>82 mm   | 5.375" to 7.500"<br>135 mm, to 190 mm. | 0.312" dia.<br>8 mm. |
| BS02   | 3.750"<br>95 mm.  | 5.000"<br>125 mm. | 7.500" to 10.000"                      | 0.312" dia.<br>8 mm. |
| BS03   | 4.000"<br>100 mm. | 7.450"<br>186 mm. | 12.000" to 17.500"<br>300 mm to 438 mm | 0.312" dia.<br>8 mm. |

# BS03





# BSOI / BSO2

# BUTTERFLY VALVE LOCKOUTS

# THE ONLY WAY TO SECURE YOUR BUTTERFLY

### UNIVERSAL LOCKOUT FOR BUTTERFLY VALVES

#### **BS04**

#### Features:

- Made of strong "Polypropylene" plastic.
- Fully dielectric.
- Highly resistant to solvent and other chemical products.
- Highly resistant to cracking and abrasion.
- Resistant to extreme temperature changes -50° F (-46° C) to 360°F (183° C).

# AVAILABLE IN 4 COLORS: RED, YELLOW, GREEN & BLUE (COLORS RECOMMENDED IN ANSI Z353.1)









#### **TECHNICAL DATA**

| Model | Length <b>A</b> | Height <b>B</b> | Width <b>C</b> | Lock Hole <b>D</b> |
|-------|-----------------|-----------------|----------------|--------------------|
| BS04  | 12"             | 2.750"          | 4.000"         | 0.375"             |
|       | 305 mm.