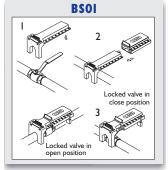

# BALL VALVE LOCKOUTS

# **SAFELY • EFFICIENTLY • INEXPENSIVELY**

**BS01** Valves from 3/8" to 1 <sup>1</sup>/4" (9.5 mm. to 31.5 mm.).

**BS02** Valves from 1 1/2" to 2 1/2" (37.5 mm to 62.5 mm).

**BS03** Valves from 2" to 8" (50 mm. to 200 mm.).

- Made of strong "Polypropylene" plastic.
- Fully dielectric.
- Highly resistant to solvents and other chemical products.
- Highly resistant to cracking and abrasion.
- Resistant to extreme temperature changes
  - 50° F (- 46° C) to 360° F (183° C).





# **ASSEMBLY INSTRUCTIONS**





# 3 DIFFERENT SIZES TO LOCKOUT YOUR BALL VALVES.





Available in 4 colors:

RED, YELLOW, BLUE & GREEN (COLORS RECOMMENDED IN ANSI Z353.1)



#### TECHNICAL DATA

Note: Only the BS01 can lock in the open position.

**BS03** 

market.

The largest ball valve lockout available on the

| Models | Width <b>A</b>    | Height <b>B</b>   | Length of Handle <b>C</b>              | Lock Hole <b>D</b>   |
|--------|-------------------|-------------------|----------------------------------------|----------------------|
| BSOI   | 3.100"<br>80 mm.  | 3.250"<br>82 mm   | 5.375" to 7.500"<br>135 mm, to 190 mm. | 0.312" dia.<br>8 mm. |
| BS02   | 3.750"<br>95 mm.  | 5.000"<br>125 mm. | 7.500" to 10.000"                      | 0.312" dia.<br>8 mm. |
| BS03   | 4.000"<br>100 mm. | 7.450"<br>186 mm. |