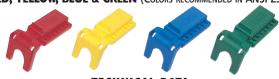

# 3 DIFFERENT SIZES TO LOCKOUT YOUR BALL VALVES.

Available in 4 colors:

RED, YELLOW, BLUE & GREEN (COLORS RECOMMENDED IN ANSI Z353.1)