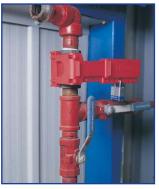

# BALL VALVE LOCKOUTS

# **SAFELY • EFFICIENTLY • INEXPENSIVELY**

**BS01** Valves from 3/8" to 1 <sup>1</sup>/4" (9.5 mm. to 31.5 mm.).

**BS02** Valves from 1 1/2" to 2 1/2" (37.5 mm to 62.5 mm).

**BS03** Valves from 2" to 8" (50 mm. to 200 mm.).