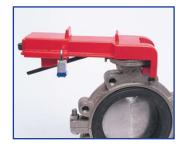

# BUTTERFLY VALVE LOCKOUTS

# THE ONLY WAY TO SECURE YOUR BUTTERFLY

### UNIVERSAL LOCKOUT FOR BUTTERFLY VALVES

#### **BS04**