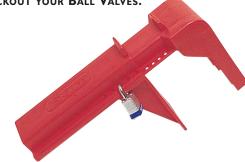

# **SAFELY • EFFICIENTLY • INEXPENSIVELY**

**BS01** Valves from 3/8" to 1 <sup>1</sup>/4" (9.5 mm. to 31.5 mm.).

**BS02** Valves from 1 1/2" to 2 1/2" (37.5 mm to 62.5 mm).

**BS03** Valves from 2" to 8" (50 mm. to 200 mm.).

#### TECHNICAL DATA

Note: Only the BS01 can lock in the open position.

**BS03** 

market.

The largest ball valve lockout available on the

| Models | Width <b>A</b>    | Height <b>B</b>   | Length of Handle <b>C</b>              | Lock Hole <b>D</b>   |
|--------|-------------------|-------------------|----------------------------------------|----------------------|
| BSOI   | 3.100"<br>80 mm.  | 3.250"<br>82 mm   | 5.375" to 7.500"<br>135 mm, to 190 mm. | 0.312" dia.<br>8 mm. |
| BS02   | 3.750"<br>95 mm.  | 5.000"<br>125 mm. | 7.500" to 10.000"                      | 0.312" dia.<br>8 mm. |
| BS03   | 4.000"<br>100 mm. | 7.450"<br>186 mm. | 12.000" to 17.500"<br>300 mm to 438 mm | 0.312" dia.<br>8 mm. |