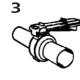

L LOCKOUT FOR BUTTERFLY VALVES

#### **BS04**

#### Features:

- Made of strong "Polypropylene" plastic.
- Fully dielectric.
- Highly resistant to solvent and other chemical products.
- Highly resistant to cracking and abrasion.
- Resistant to extreme temperature changes -50° F (-46° C) to 360°F (183° C).

# AVAILABLE IN 4 COLORS: RED, YELLOW, GREEN & BLUE (COLORS RECOMMENDED IN ANSI Z353.1)









#### **TECHNICAL DATA**

| Model | Length <b>A</b> | Height <b>B</b> | Width <b>C</b> | Lock Hole <b>D</b> |
|-------|-----------------|-----------------|----------------|--------------------|
| BS04  | 12"             | 2.750"          | 4.000"         | 0.375"             |
|       | 305 mm.         | 70 mm.          | 102 mm.        | 9.5 mm.            |

#### **ASSEMBLY INSTRUCTIONS**