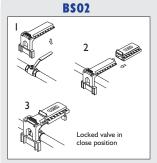

# BALL VALVE LOCKOUTS

# **SAFELY • EFFICIENTLY • INEXPENSIVELY**

**BS01** Valves from 3/8" to 1 <sup>1</sup>/4" (9.5 mm. to 31.5 mm.).

**BS02** Valves from 1 1/2" to 2 1/2" (37.5 mm to 62.5 mm).

**BS03** Valves from 2" to 8" (50 mm. to 200 mm.).

- Made of strong "Polypropylene" plastic.
- Fully dielectric.
- Highly resistant to solvents and other chemical products.
- Highly resistant to cracking and abrasion.
- Resistant to extreme temperature changes
  - 50° F (- 46° C) to 360° F (183° C).





# **ASSEMBLY INSTRUCTIONS**





# 3 DIFFERENT SIZES TO LOCKOUT YOUR BALL VALVES.





Available in 4 colors:

RED, YELLOW, BLUE & GREEN (COLORS RECOMMENDED IN ANSI Z353.1)



#### TECHNICAL DATA

Note: Only the BS01 can lock in the open position.

**BS03** 

market.

The largest ball valve lockout available on the

| Models | Width <b>A</b>    | Height <b>B</b>   | Length of Handle <b>C</b>              | Lock Hole <b>D</b>   |
|--------|-------------------|-------------------|----------------------------------------|----------------------|
| BSOI   | 3.100"<br>80 mm.  | 3.250"<br>82 mm   | 5.375" to 7.500"<br>135 mm, to 190 mm. | 0.312" dia.<br>8 mm. |
| BS02   | 3.750"<br>95 mm.  | 5.000"<br>125 mm. | 7.500" to 10.000"                      | 0.312" dia.<br>8 mm. |
| BS03   | 4.000"<br>100 mm. | 7.450"<br>186 mm. | 12