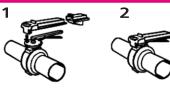

SAL LOCKOUT FOR BUTTERFLY VALVES

#### **BS04**

#### Features:

- Made of strong "Polypropylene" plastic.
- Fully dielectric.
- Highly resistant to solvent and other chemical products.
- Highly resistant to cracking and abrasion.
- Resistant to extreme temperature changes -50° F (-46° C) to 360°F (183° C).

# AVAILABLE IN 4 COLORS: RED, YELLOW, GREEN & BLUE (COLORS RECOMMENDED IN ANSI Z353.1)









#### **TECHNICAL DATA**

| Model | Length <b>A</b> | Height <b>B</b> | Width <b>C</b> | Lock Hole <b>D</b> |
|-------|-----------------|-----------------|----------------|--------------------|
| BS04  | 12"             | 2.750"          | 4.000"         | 0.375"             |
|       | 305 mm.         | 70 mm.          | 102 mm.        | 9.5 mm.            |

#### **ASSEMBLY INSTRUCTIONS**