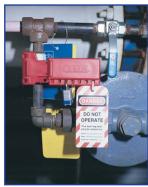

# BALL VALVE LOCKOUTS

# **SAFELY • EFFICIENTLY • INEXPENSIVELY**

**BS01** Valves from 3/8" to 1 <sup>1</sup>/4" (9.5 mm. to 31.5 mm.).

**BS02** Valves from 1 1/2" to 2 1/2" (37.5 mm to 62.5 mm).

**BS03** Valves from 2" to 8" (50 mm. to 200 mm.).