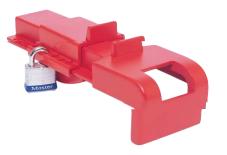

# BALL VALVE LOCKOUTS

# **SAFELY • EFFICIENTLY • INEXPENSIVELY**

**BS01** Valves from 3/8" to 1 <sup>1</sup>/4" (9.5 mm. to 31.5 mm.).

**BS02** Valves from 1 1/2" to 2 1/2" (37.5 mm to 62.5 mm).

**BS03** Valves from 2" to 8" (50 mm. to 200 mm.).