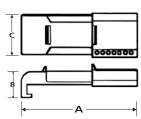

#### TECHNICAL DATA

Note: Only the BS01 can lock in the open position.

**BS03** 

market.

The largest ball valve lockout available on the

| Models | Width <b>A</b>    | Height <b>B</b>   | Length of Handle <b>C</b>              | Lock Hole <b>D</b>   |
|--------|-------------------|-------------------|----------------------------------------|----------------------|
| BSOI   | 3.100"<br>80 mm.  | 3.250"<br>82 mm   | 5.375" to 7.500"<br>135 mm, to 190 mm. | 0.312" dia.<br>8 mm. |
| BS02   | 3.750"<br>95 mm.  | 5.000"<br>125 mm. | 7.500" to 10.000"                      | 0.312" dia.<br>8 mm. |
| BS03   | 4.000"<br>100 mm. | 7.450"<br>186 mm. | 12.000" to 17.500"<br>300 mm to 438 mm | 0.312" dia.<br>8 mm. |