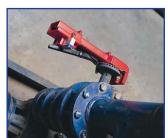

# BALL VALVE LOCKOUTS

# **SAFELY • EFFICIENTLY • INEXPENSIVELY**

**BS01** Valves from 3/8" to 1 <sup>1</sup>/4" (9.5 mm. to 31.5 mm.).

**BS02** Valves from 1 1/2" to 2 1/2" (37.5 mm to 62.5 mm).

**BS03** Valves from 2" to 8" (50 mm. to 200 mm.).

# 3 DIFFERENT SIZES TO LOCKOUT YOUR BALL VALVES.

Available in 4 colors:

RED, YELLOW, BLUE & GREEN (COLORS RECOMMENDED IN ANSI Z353.1)