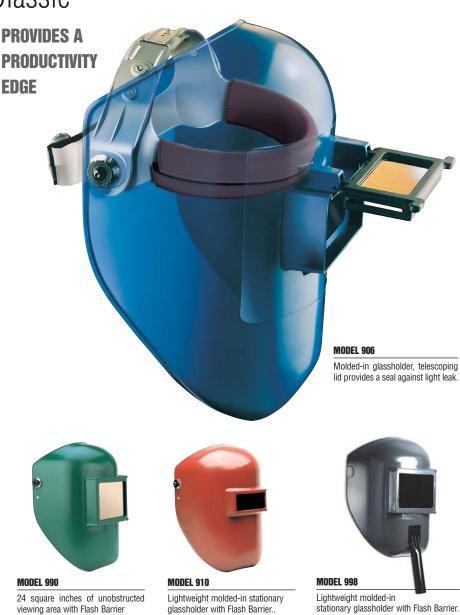

#### SEE THE DIFFERENCE QUALITY MAKES

TIGERHOOD<sup>®</sup> Classic contains the features that make lightweight thermoplastic welding helmets popular with today's welders. What makes it stand out is its performance and comfort enhancing extras that help welders produce more with fewer injuries.

TIGERHOOD<sup>®</sup> Classic has a high welder satisfaction rating because it helps welders do their job better. When welders do their job better - you gain a productivity edge.