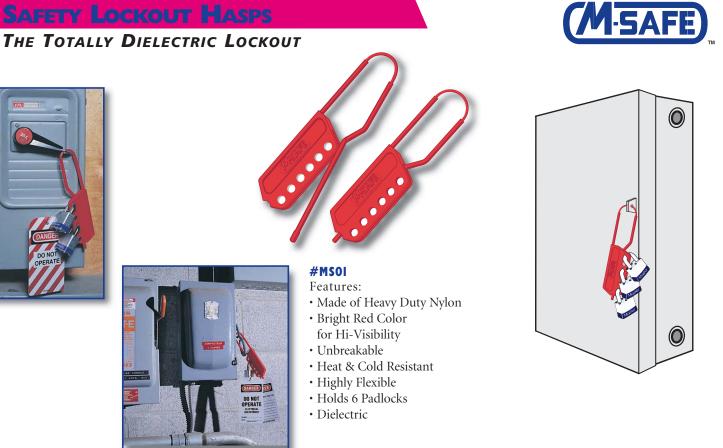

## INEXPENSIVE - VERSATILE - DIELECTRIC

MORE THAN ONE EMPLOYEE CAN LOCKOUT THE SAME ENERGY SOURCE FOR ADDED SAFETY

**METAL LOCKOUT HASPS** Four models available

**# MS86 METAL LOCKOUT HASP** With 1" dia. jaw opening, 4 3/8" length, Single scissor type, Rubber dipped handle, Accommodates six padlocks, made of tempered steel, individually packed-72/box.